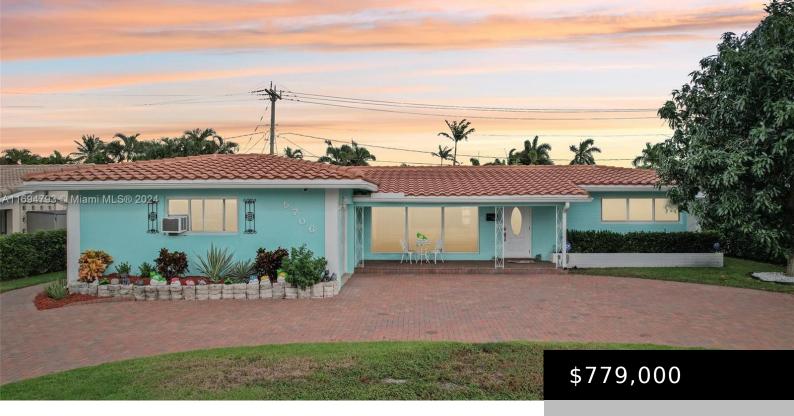

# 5706 NE 21ST DR, FORT LAUDERDALE FL 33308

https://www.bravoregroup.com

This fully renovated home is 1963 square feet with a bonus room currently being used as a fourth bedroom, located in desirable Imperial Point and just 49 houses from the ocean! Features include impact windows, a newer roof, A/C, updated duct system, electrical panel, gutters, and new driveway and side yard pavers. Neutral Italian porcelain [...]

## **Property Features**

Status: Active Category: For Sale

Type: Single Family Residence Subdivision Name: IMPERIAL POINT 3RD SEC

**Bedrooms: 3** beds **Bathrooms: 2** baths

Living Square Feet: 1801 sq ft Lot Size Square Feet: 7725 sq ft

Pets Allowed: Dogs OK Tax Year: 2024

Tax Annual Amount: \$12,205 Date added: Added 1 week ago

**Original List Price:** \$779,000 **DOM:** 5

MLS ID: A11694793