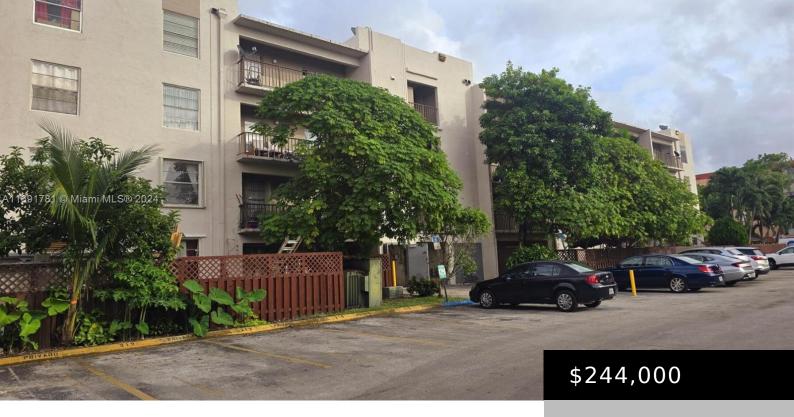

### 5665 W 20TH AVE # 408, HIALEAH FL 33012

https://www.bravoregroup.com

Comfort and convenience in this 2-bedroom 2-bathroom condo in West Hialeah. Within walking distance from shopping centers and Westland Mall. Condo has tile floors everywhere, a beautifully renovated new kitchen, a huge balcony, oversized master bedroom with a walking closet. The unit has two assigned parking spots plus visitor parking available. Community pool, Community Laundry [...]

# **Property Features**

Status: Active Category: For Sale

Subdivision Name: WESTLAND GARDENS CONDO **Type:** Condominium

Bedrooms: 2 beds Bathrooms: 2 baths

Living Square Feet: 996 sq ft Lot Size Square Feet: 0 sq ft

# **Building Details**

Building Area Total: 996 sq ft StoriesTotal: 4

Parking Features: 2 Or More Spaces Security Features: Complex Fenced, Other

View: Garden View **Building Name:** Westland Gardens Condo