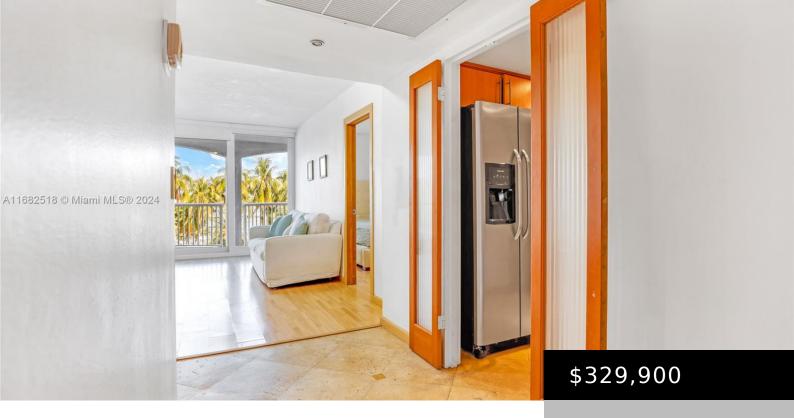

#### **Property Features**

Status: Active Category: For Sale

Type: Condominium Subdivision Name: THE CARRIAGE HOUSE CONDO

**Bedrooms: 0** beds **Bathrooms: 1** bath

**Living Square Feet: 570** sq ft **Lot Size Square Feet: 0** sq ft

### **Building Details**

**Building Area Total: 570** sq ft **StoriesTotal:** 20

Parking Features: 2 Or More Spaces Security Features: Complex Fenced, Doorman,

Elevator Secure, Card Entry

View: Canal, Garden View Building Name: CARRIAGE BEACH CONDO

Interior Features: First Floor Entry, Built-in

**Features** 

Flooring: Parquet, Tile

Architectural Style: High Rise

**Exterior Features:** East Of Us1, Fruit Trees,

Open Balcony, Tennis Court(s)

Cooling Y/N: Yes