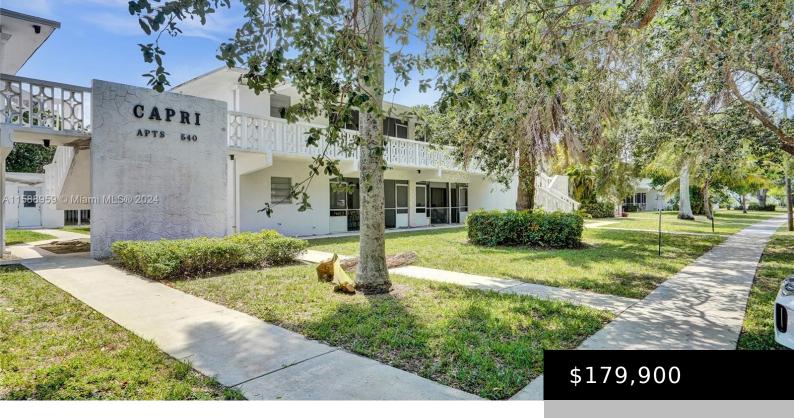

#### 540 S LUNA # 7, HOLLYWOOD FL 33021

https://www.bravoregroup.com

Nicely appointed two bedroom and two-bathroom condo with updated kitchen and bathrooms. The flooring was new luxury vinyl through-out and fresh new paint inside. Large bedrooms with walk in closet in the primary. Community is 55 and over in a quiet complex in lovely neighborhood. No rentals permitted. Going through certification now. No washer & [...]

# **Property Features**

Status: Active

Type: Condominium Subdivision Name: CAPRI CONDO APTS

**Category:** For Sale

**Bedrooms: 2** beds **Bathrooms: 2** baths

**Living Square Feet: 970** sq ft **Lot Size Square Feet: 0** sq ft

# **Building Details**

**Building Area Total: 970** sq ft **StoriesTotal:** 2

Parking Features: Detached Carport, 1 Space, None Security Features: No Burglar Alarm

View: Garden View Carport Spaces: 1

**Building Name:** CAPRI CONDO APTS **Covered Spaces:** 1