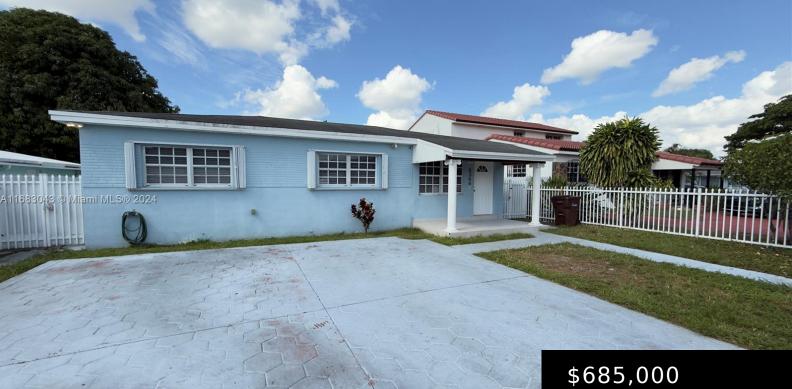

## 5366 E 6TH AVE, HIALEAH FL 33013

https://www.bravoregroup.com

It is a spacious house with a studio/apartment attached, appropriate for a large family or in-laws. It is gated, with space for up to 6 cars inside the gate. It has a very spacious family room and patio. The patio has a small kitchen to make it easier to make barbecues and dinners. The patio [...]

# **Property Features**

Status: ActiveCategory: For SaleType: Single Family ResidenceSubdivision Name: 2ND REV PL SARATOGA HEIGHBedrooms: 4 bedsBathrooms: 3 bathsLiving Square Feet: 1800 sq ftLot Size Square Feet: 5512 sq ftTax Year: 2023Tax Annual Amount: \$6,986Date added: Added 3 weeks agoOriginal List Price: \$685,000MLS ID: A11683043Sate Square Feet: \$685,000