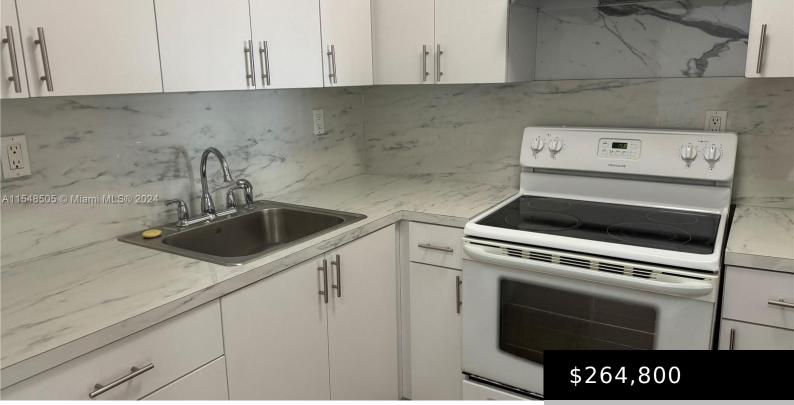

#### 525 W 69TH ST # 212, HIALEAH FL 33014

https://www.bravoregroup.com

Excellent investment opportunity. Centrally located, close to shopping centers, schools and highways. This unit has assigned parking space and no rental restrictions. Please do not disturb tenants.

# **Property Features**

Status: Active Type: Condominium Bedrooms: 2 beds Living Square Feet: 870 sq ft Pets Allowed: No Association Fee: \$298 Tax Annual Amount: \$2,780 Date added: Added 5 months ago DOM: 175 Category: For Sale Subdivision Name: BELLA VENEZIA CONDO Bathrooms: 2 baths Lot Size Square Feet: 0 sq ft Association Y/N: Yes Tax Year: 2023 County: Miami-Dade County Original List Price: \$265,000 MLS ID: A11548505

### **Amenities & Features**

Patio & Porch Features: Open Balcony Cooling Y/N: Yes Heating: Central Exterior Features: None, Open Balcony Cooling: Central Air Flooring: Ceramic Floor