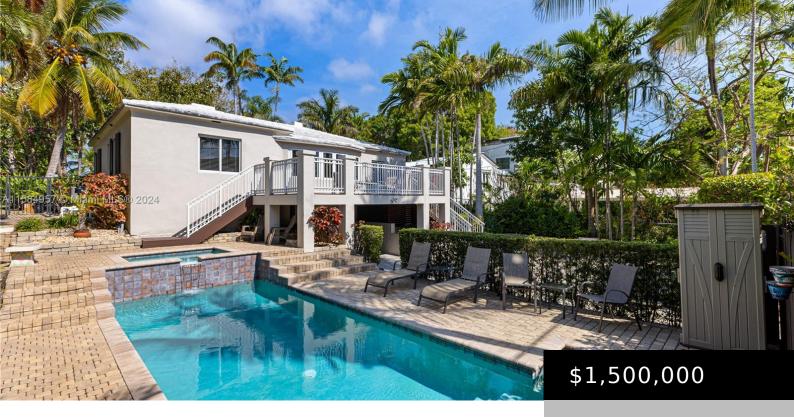

# 514 N VICTORIA PARK RD, FORT LAUDERDALE FL 33301

https://www.bravoregroup.com

Welcome to your dream home in highly sought-after Victoria Park! The stunning property boasts hardwood flooring & a foyer/Florida room w/elevated wood beamed ceilings. Dive into relaxation in the totally private & resort style salt water pool w/ an elevated spa, complete w/ a newer pool system & pump installed in 2022. Other features include [...]

Pets Allowed: Yes Tax Year: 2023
Tax Annual Amount: \$20,336 Pool Y/N: Yes

**County:** Broward County **Date added:** Added 7 months ago

Original List Price: \$1,500,000 DOM: 183

MLS ID: A11584957