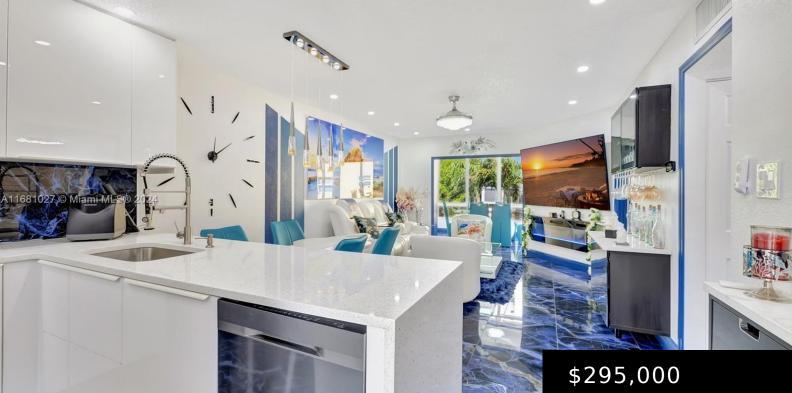

### 5121 W OAKLAND PARK BLVD # 212, LAUDERDALE LAKES FL 33313

https://www.bravoregroup.com

Discover a one-of-a-kind masterpiece that redefines luxury living! This exquisite 2-bedroom, 2-bathroom unit features gorgeous 24×48 porcelain tile throughout, offering a seamless and elegant aesthetic. Enjoy peace of mind with brand new impact windows, ensuring safety & energy efficiency. The thoughtfully designed kitchen boasts custom cabinetry that stretches to the ceiling, a spacious layout, and [...]

## **Property Features**

| Status: Active                | Category: For Sale                                       |
|-------------------------------|----------------------------------------------------------|
| Type: Condominium             | Subdivision Name: KAHLUA GARDENS CONDO, Hawaiian Gardens |
| Bedrooms: 2 beds              | Bathrooms: 2 baths                                       |
| Living Square Feet: 944 sq ft | Lot Size Square Feet: 0 sq ft                            |
| Pets Allowed: No              | Association Y/N: Yes                                     |
| Association Fee: \$586        | <b>Tax Year:</b> 2023                                    |
| Tax Annual Amount: \$2,111    | Waterfront Y/N: Yes                                      |
| Date added: Added 1 week ago  | Original List Price: \$295,000                           |
| MLS ID: A11681027             |                                                          |

# **Building Details**

| Number Of Units Total: 30       | Building Area Total: 944 sq ft           |
|---------------------------------|------------------------------------------|
| StoriesTotal: 3                 | Parking Features: Assigned, Guest        |
| Security Features: TV Camera    | View: Lake, Water View                   |
| Building Name: Hawaiian Gardens | Construction Materials: CBS Construction |
| Builder Model: Corner Unit      | Entry Level: 2                           |

#### Call us now

Phone: (305) 713-8000 Email: Bravo@RealtyAgent.com Patio & Porch Features: Patio View Y/N: Yes Architectural Style: Garden Apartment

**Appliances:** Dishwasher, Electric Water Heater, Microwave, Electric Range, Refrigerator

Exterior Features: Exterior Cat WalkCooling Y/N: YeWaterfront Features: LakeCooling: CeilingInterior Features: Second Floor EntryHeating: CentraFurnished: Furnished, Turn Key FurnishedFlooring: Other

Cooling Y/N: Yes Cooling: Ceiling Fan(s), Central Air Heating: Central