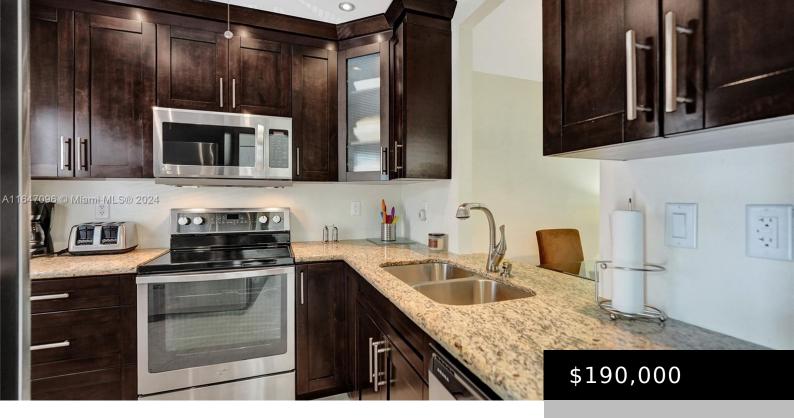

# 5103 NW 35TH ST # 512, LAUDERDALE LAKES FL 33319

https://www.bravoregroup.com

This gorgeous corner unit ,2-bedroom condo comes fully furnished and features a lovely Florida room with a breathtaking view of the lake. The kitchen and bathroom have been tastefully renovated with modern finishes, including stainless steel appliances. Enjoy the sleek ceramic flooring throughout the unit. This welcoming community offers amenities such as a swimming pool, [...]

#### **Amenities & Features**

Call us now

Phone: (305) 713-8000

Email: Bravo@RealtyAgent.com

**Architectural Style:** Corner Unit

**Appliances:** Dishwasher, Microwave, Electric

Range, Refrigerator

Cooling Y/N: Yes