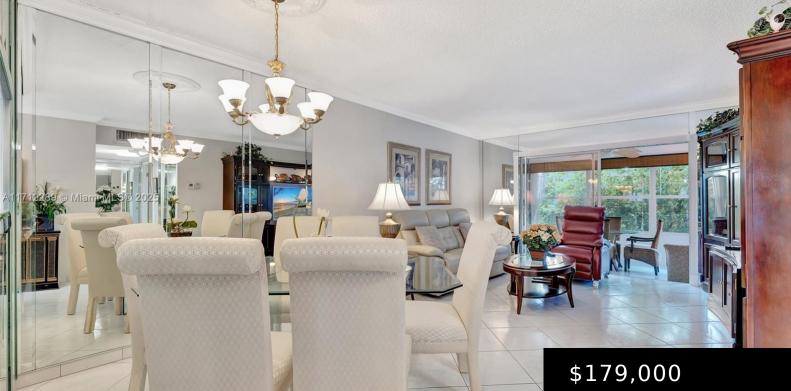

## 5003 NW 35TH ST # 604, LAUDERDALE **LAKES FL 33319**

https://www.bravoregroup.com

Welcome to your beautifully upgraded 2-bedroom, 2-bathroom condo in Hawaiian Gardens Phase 4, Aloha Building! This stunning unit features durable ceramic floors and walls, highlighted by elegant 6" crown molding. Enjoy peace of mind with impact-rated windows in the Florida room and metal front doors, perfect for withstanding up to 120 mph winds. Beautiful white [...]

# **Property Features**

| Status: Active                | Category: For Sale                                      |
|-------------------------------|---------------------------------------------------------|
| Type: Condominium             | Subdivision Name: ALOHA GARDENS CONDO, Hawaiian Gardens |
| Bedrooms: 2 beds              | Bathrooms: 2 baths                                      |
| Living Square Feet: 944 sq ft | Lot Size Square Feet: 0 sq ft                           |
| Pets Allowed: No              | Association Y/N: Yes                                    |
| Association Fee: \$685        | <b>Tax Year:</b> 2024                                   |
| Tax Annual Amount: \$2,747    | Waterfront Y/N: Yes                                     |
| Date added: Added 4 days ago  | Original List Price: \$179,000                          |
| MLS ID: A11712289             |                                                         |

# **Building Details**

| Building Area Total: 944 sq ft           | StoriesTotal: 3                     |
|------------------------------------------|-------------------------------------|
| Parking Features: Assigned, Guest        | Security Features: Other, TV Camera |
| View: Lake                               | Building Name: Hawaiian Gardens     |
| Construction Materials: CBS Construction | Entry Level: 3                      |

#### Architectural Style: Patio/Cluster

**Appliances:** Dishwasher, Electric Water Heater, Microwave, Electric Range, Refrigerator

Exterior Features: Exterior Cat Walk Waterfront Features: Lake Interior Features: Walk-In Closet(s) Cooling Y/N: Yes Cooling: Central Air Heating: Central

Furnished: Furnished, Turn Key Furnished Flooring: Ceramic Floor, Tile