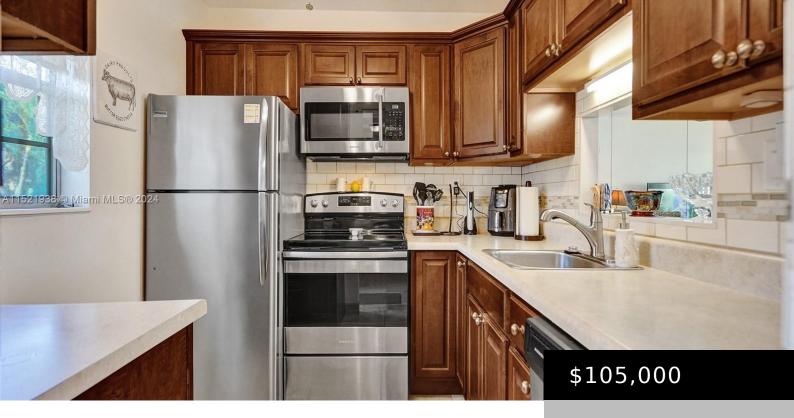

# 5000 NW 36TH ST # 408, LAUDERDALE LAKES FL 33319

https://www.bravoregroup.com

Huge Price Reduction! Wow! Who will be the lucky one! Beautiful unit with 1 bedroom & 1 bathroom at the popular Hawaiian Gardens Phase 4, in the Clover Building. Directly on the first floor, this one will sell all furnished & turnkey with everything needed. Great water views as soon as you walk in. Remodeled [...]

## **Property Features**

**Status:** Active **Category:** For Sale

Type: Condominium Subdivision Name: CLOVER GARDENS CONDO, HAWAIIAN

**GARDENS** 

**Bedrooms: 1** bed **Bathrooms: 1** bath

**Living Square Feet: 684** sq ft **Lot Size Square Feet: 0** sq ft

#### **Amenities & Features**

Call us now

Phone: (305) 713-8000

Email: Bravo@RealtyAgent.com

Patio & Porch Features: Patio Architectural Style: Garden Apartment, Patio/Cluster

View Y/N: Yes Appliances: Dishwasher, Microwave, Electric Range,

Refrigerator

**Cooling Y/N:** Yes **Waterfront Features:** Lake

Cooling: Central Air Interior Features: First Floor Entry, Closet Cabinetry, Walk-In

Closet(s)

**Heating:** Central **Furnished:** Furnished, Turn Key Furnished

Flooring: Other, Tile

Call us now

Phone: (305) 713-8000

Email: Bravo@RealtyAgent.com