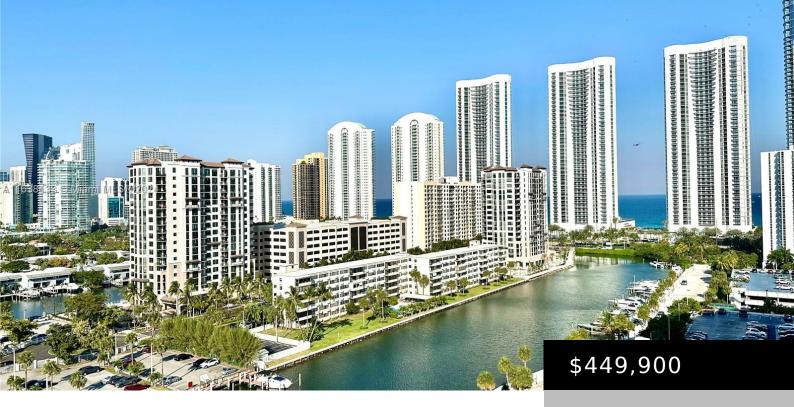

# 500 BAYVIEW DR # 1531, SUNNY ISLES BEACH FL 33160

https://www.bravoregroup.com

Great remodeled CORNER 2bed/2 bath unit with amazing Intracoastal and Ocean view from big wrap-around balcony. Biggest line in the building 1350sf. This unit comes with a covered parking spot. Maintenance includes Air Conditioning, Water, Cable and Internet! Full services building valet parking, mini market for last minute needs, hair and nail salon. Fabulous Pool area, Sauna, [...]

## **Property Features**

Status: Active Category: For Sale

Type: Condominium Subdivision Name: ARLEN HOUSE WEST CONDO

**Bedrooms: 2** beds **Bathrooms: 2** baths

**Living Square Feet: 1350** sq ft **Lot Size Square Feet: 0** sq ft

Pets Allowed: Cats OK Association Y/N: Yes

**Tax Annual Amount:** \$4,143 **Waterfront Y/N:** Yes

**County:** Miami-Dade County **Date added:** Added 5 months ago

Original List Price: \$449,900 DOM: 95

**MLS ID:** A11638133

View: Intracoastal View, Ocean View Entry Location: Foyer

**Building Name:** ARLEN HOUSE CONDO **Covered Spaces:** 1

Construction Materials: CBS Construction Accessibility Features: Accessible Elevator

Installed