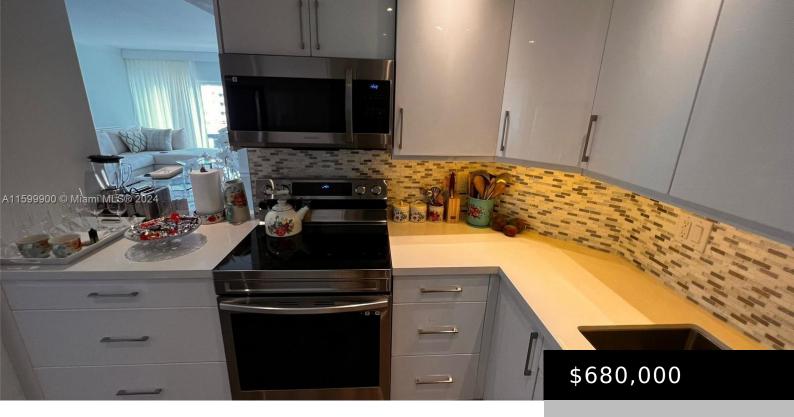

# 500 BAYVIEW DR # 1021, SUNNY ISLES BEACH FL 33160

https://www.bravoregroup.com

SPECTACULAR view in Sunny Isles!! Great bright remodeled CORNER unit. Wrap-around a big balcony with an endless Intracoastal Waterway and Oleta Park view. Amazing SUNSETS! 2 bedrooms/ 2 bathrooms totally renovated. This unit comes with a covered parking spot. Maintenance includes Air Conditioning, Water, Cable and Internet! Full services building – 2 security checkpoints, valet [...]

#### **Property Features**

Status: Active Category: For Sale

Type: Condominium Subdivision Name: ARLEN HOUSE WEST

**CONDO** 

**Bedrooms: 2** beds **Bathrooms: 2** baths

**Living Square Feet: 1350** sq ft **Lot Size Square Feet: 0** sq ft