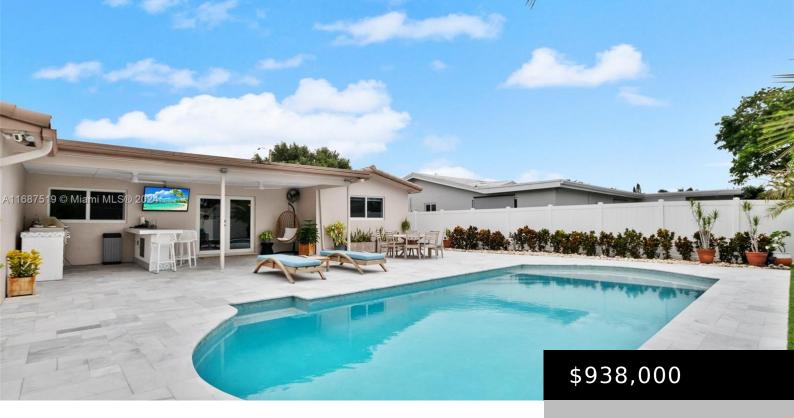

# 4900 HAYES ST, HOLLYWOOD FL 33021

https://www.bravoregroup.com

Welcome to this beautifully remodeled four-bedroom, twobathroom home in one of the most desirable neighborhoods of Hollywood Hills! It is the definition of "turn-key!" Recently updated with tasteful finishes, this unique property boasts spacious, light-filled living areas perfect for entertaining and everyday living. The remodeled gourmet kitchen features sleek new appliances and an open layout [...]

# **Property Features**

Status: Active

Type: Single Family Residence

Bedrooms: 4 beds

Living Square Feet: 1925 sq ft

Tax Year: 2023
Pool Y/N: Yes

**Original List Price:** \$938,000

MLS ID: A11687519

# **Building Details**

Parking, Slab/Strip

View: Pool Carport Spaces: 4

**Building Name: HOLLYWOOD HILLS 1965** Covered Spaces: 4

Construction Materials: CBS Construction Roof: Barrel Roof, Curved/S-Tile Roof

**Sewer:** Public Sewer

Cooling Y/N: Yes

**Interior Features:** First Floor Entry, Other

Flooring: Tile

Patio & Porch Features: Deck

View Y/N: Yes

Pool Features: In Ground

**Door Features:** High Impact Doors