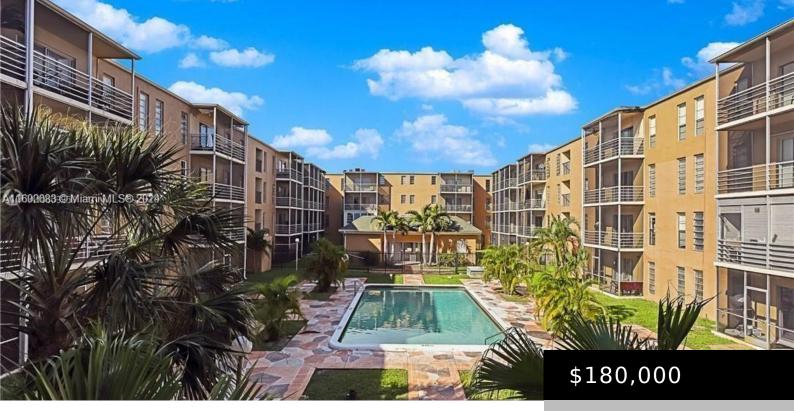

#### 4848 NW 24TH CT # 323, LAUDERDALE LAKES FL 33313

https://www.bravoregroup.com

Great Corner unit with 1240 Sq feet!! This unit features a spacious floor plan with tile floor throughout and wood cabinets in the kitchen and stainless steel appliances. Plenty of storage as Master has two large walk in closets and guest has two closets as well. Very large size screened balcony with tiled floor. Gated [...]

# **Property Features**

Status: Active Type: Condominium Bedrooms: 2 beds Living Square Feet: 1240 sq ft Pets Allowed: No Association Fee: \$499 Tax Annual Amount: \$2,959 Date added: Added 5 months ago DOM: 21 Category: For Sale Subdivision Name: TOWN SQUARE CONDO Bathrooms: 2 baths Lot Size Square Feet: 0 sq ft Association Y/N: Yes Tax Year: 2023 County: Broward County Original List Price: \$180,000 MLS ID: A11600683