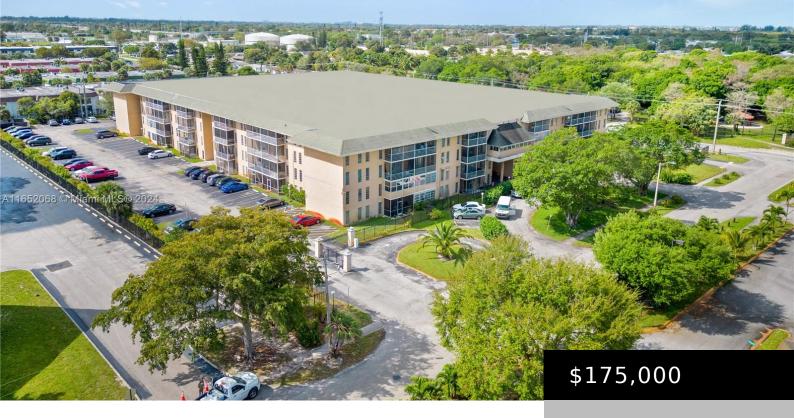

# 4848 NW 24TH CT # 215, LAUDERDALE LAKES FL 33313

https://www.bravoregroup.com

Discover a prime investment opportunity with this outstanding 2-bedroom, 2-bathroom condo, now available to buyers of all ages—no age restrictions! Situated on the second floor, this spacious unit offers over 1,240 square feet of living space and features low-maintenance tile flooring throughout. The expansive master suite includes a generous walk-in closet for ample storage. Enjoy [...]

#### **Property Features**

Status: Active Category: For Sale

Type: Condominium Subdivision Name: TOWN SQUARE CONDO

**Bedrooms: 2** beds **Bathrooms: 2** baths

**Living Square Feet: 1240** sq ft **Lot Size Square Feet: 0** sq ft

### **Building Details**

**Building Area Total: 1240** sq ft **StoriesTotal:** 152

Parking Features: Detached Carport, 1 Space Security Features: Complex Fenced, Card

Entry

View: Garden View Carport Spaces: 1

Building Name: Town Square Condominiums Covered Spaces: 1

**Construction Materials:** Stucco **Entry Level:** 2