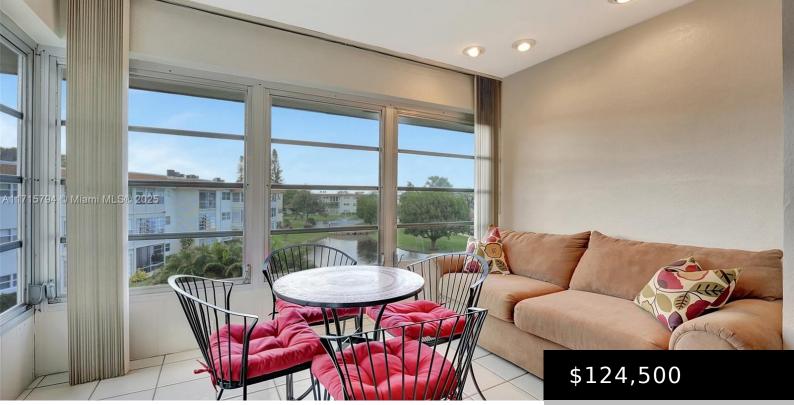

# 4805 NW 35TH ST # 603, LAUDERDALE LAKES FL 33319

https://www.bravoregroup.com

Gorgeous light and bright 2 bedroom 2 bathroom condo in Hawaiian Gardens Phase 6 in the LOTUS building! Wow! The unit features tile floor throughout, white kitchen cabinets & a florida room with lake views. .Directly on the top floor with nobody on top of you, this one will sell all furnished and turnkey. Amenities [...]

# **Property Features**

| Status: Active                | Category: For Sale                                      |
|-------------------------------|---------------------------------------------------------|
| Type: Condominium             | Subdivision Name: LOTUS GARDENS CONDO, Hawaiian Gardens |
| Bedrooms: 2 beds              | Bathrooms: 2 baths                                      |
| Living Square Feet: 944 sq ft | Lot Size Square Feet: 0 sq ft                           |
| Pets Allowed: No              | Association Y/N: Yes                                    |
| Association Fee: \$688        | <b>Tax Year:</b> 2024                                   |
| Tax Annual Amount: \$2,747    | Waterfront Y/N: Yes                                     |
| Date added: Added 4 days ago  | Original List Price: \$124,500                          |
| <b>DOM:</b> 1                 | MLS ID: A11715794                                       |

# **Building Details**

| Building Area Total: 944 sq ft           | StoriesTotal: 3                     |
|------------------------------------------|-------------------------------------|
| Parking Features: Assigned, Guest        | Security Features: Other, TV Camera |
| View: Lake, Water View                   | Building Name: Hawaiian Gardens     |
| Construction Materials: CBS Construction | Entry Level: 3                      |