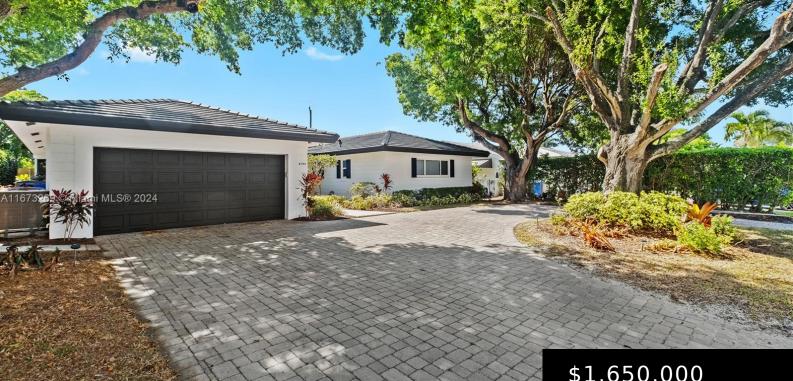

### 4780 NE 28TH AVE, FORT LAUDERDALE FL 33308

https://www.bravoregroup.com

\*MOTIVATED SELLER\* Beautiful open living room, open kitchen with island, walk-in shower, and updated backyard, this property has it all. New roof and roof ties 11/2019, new windows and doors 10/2019, terrazzo floors refinished 10/2019, kitchen remodel 2020, full insulation 2019, electrical updated 11/2019. BRAND NEW POOL. Garage for 2 cars. Approved plans to add [...]

## **Property Features**

Status: Active Category: For Sale Subdivision Name: CORAL RIDGE COUNTRY CLUB Type: Single Family Residence Bedrooms: 3 beds Bathrooms: 3 baths Half Baths: 1 Living Square Feet: 2558 sq ft Lot Size Square Feet: 7864 sq ft Pets Allowed: Yes **Tax Year:** 2024 Tax Annual Amount: \$10,080 Pool Y/N: Yes **County:** Broward County Date added: Added 4 weeks ago Original List Price: \$1,650,000 MLS ID: A11673269

# **Building Details**

Parking Features: Circular Driveway Building Name: CORAL RIDGE COUNTRY CLUB Garage Spaces: 2 Roof: Metal Roof