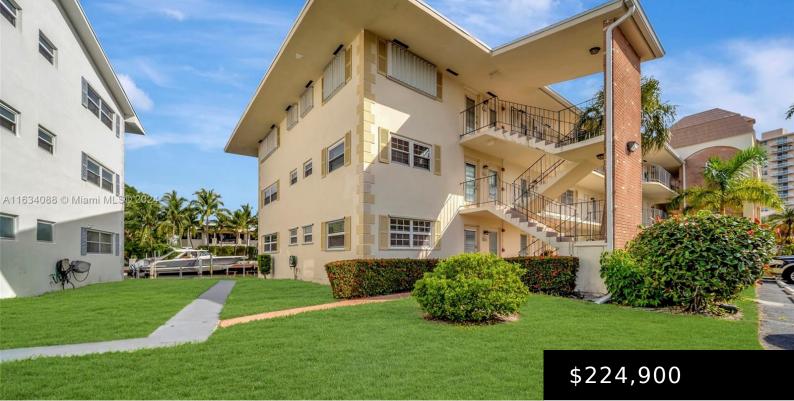

## 460 PARADISE ISLE BLVD # 101, HALLANDALE BEACH FL 33009

https://www.bravoregroup.com

Enjoy Fabulous water view from 1st fl. corner unit 2BR/2Bath Coop located in Hallandale Beach. Must be 55+, only cash sales allowed. Pets allowed 20 lbs. under. Living area & both bedrooms BRAND NEW FLOORING – no carpet! Location and view make it a must see! Sit on your screened enclosed back patio & enjoy [...]

# **Property Features**

Status: Active Category: For Sale Subdivision Name: ISLE OF PARADISE CO-OP **Type:** Stock Cooperative Bedrooms: 2 beds Bathrooms: 2 baths Living Square Feet: 1050 sq ft Lot Size Square Feet: 0 sq ft Pets Allowed: Maximum 20 Lbs Association Y/N: Yes **Tax Year:** 2023 Association Fee: \$566 Tax Annual Amount: \$2,288 Waterfront Y/N: Yes Date added: Added 2 weeks ago Original List Price: \$224,900 **DOM:** 95 MLS ID: A11634088

# **Building Details**

| Building Area Total: 1050 sq ft                                                | StoriesTotal: 3                       |
|--------------------------------------------------------------------------------|---------------------------------------|
| <b>Parking Features:</b> 1 Space, Assigned, No Rv/Boats,<br>No Trucks/Trailers | Security Features: No Security        |
| View: Canal                                                                    | Building Name: Isle of Paradise Co-Op |
| Construction Materials: CBS Construction                                       | Entry Level: 1                        |