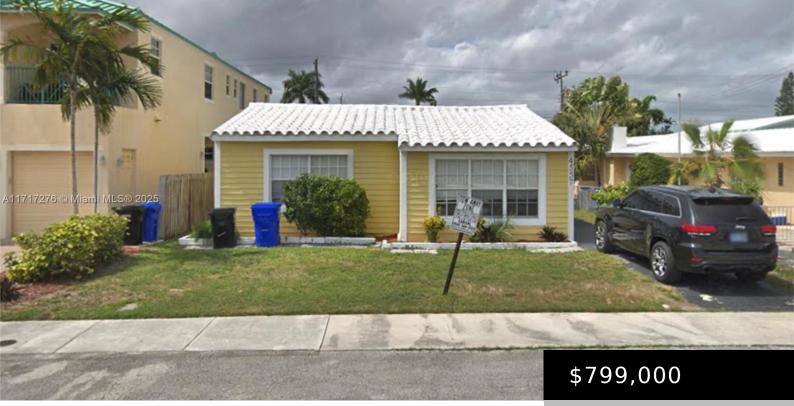

# 4557 POINCIANA ST, LAUDERDALE BY THE SEA FL 33308

https://www.bravoregroup.com

Currently a home 2BD/1FB. Zoned RM-25 for Hotel/Med density Multi-fam. (4 unit) Development opportunity to build multi unit hotel/multifamily units.

## **Property Features**

Status: Active

Type: Single Family Residence

Bedrooms: 2 beds

Living Square Feet: 941 sq ft

**Tax Year: 2024** 

Date added: Added 4 days ago

**MLS ID:** A11717276

Category: For Sale

Subdivision Name: LAUDERDALE BY THE SEA

Bathrooms: 1 bath

Lot Size Square Feet: 6415 sq ft

Tax Annual Amount: \$8.463

Original List Price: \$799,000

### **Building Details**

Building Area Total: 941 sq ft Parking Features: Driveway

View: None **Building Name:** LAUDERDALE BY THE SEA

Roof: Barrel Roof

### **Amenities & Features**

Water Source: Municipal Water Patio & Porch Features: Patio

**Architectural Style:** Detached, One Story **Appliances:** Dishwasher, Microwave, Electric

Range, Refrigerator

Sewer: Public Sewer Cooling Y/N: Yes