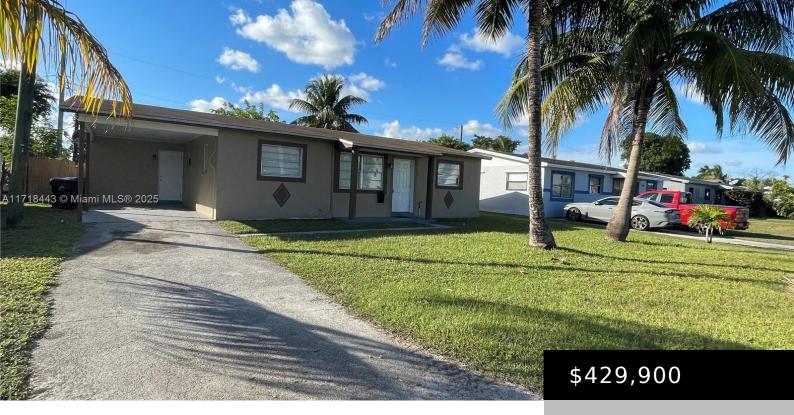

# 451 SW 28TH AVE, FORT LAUDERDALE FL 33312

https://www.bravoregroup.com

Beautiful one story single family home. Features 3 bedrooms & 2 baths with a split floor plan and a carport. Updated kitchen with stainless steel appliances. Spacious laundry room, updated bathrooms. Freshly painted with tile floors throughout. The huge backyard is fully fenced and great for entertaining. Close to shopping centers, public transportation, major highways [...]

## **Property Features**

Status: Active

**Type:** Single Family Residence

Bedrooms: 3 beds

Living Square Feet: 1132 sq ft

Tax Year: 2024

Date added: Added 2 days ago

MLS ID: A11718443

Category: For Sale

**Subdivision Name: MELROSE MANOR** 

Bathrooms: 2 baths

Lot Size Square Feet: 6000 sq ft

**Tax Annual Amount:** \$6,027

**Original List Price:** \$429,900

### **Building Details**

No Rv/Boats, No Trucks/Trailers

View: Other Carport Spaces: 2

**Building Name:** MELROSE MANOR **Covered Spaces:** 2

Construction Materials: CBS Construction Roof: Shingle