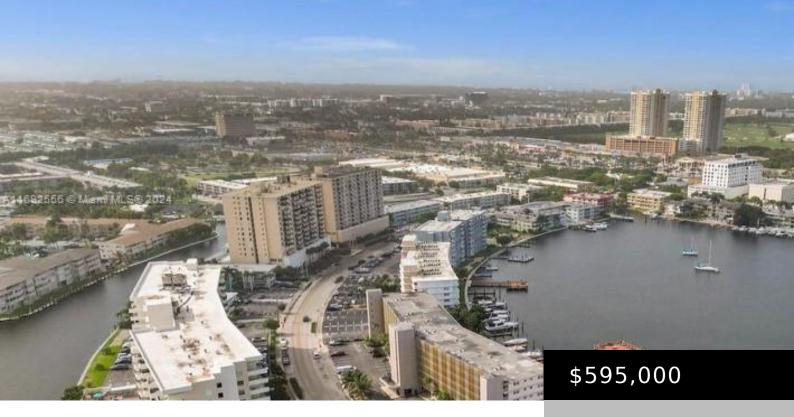

# 450 PARADISE ISLE BLVD # 307, HALLANDALE BEACH FL 33009

https://www.bravoregroup.com

ONE OF A KIND! THIS 2 BD/ 2 BA DOUBLE UNIT OFFERS A BREATHTAKING WATER VIEW THROUGHOUT & FROM 2 LARGE BALCONIES! HUGE LIVING ROOM AND DINING ROOM, RENOVATED OPEN KITCHEN WITH TOP OF THE LINE APPLIANCES, RENOVATED BATHROOMS, LARGE ROOM SIZED CLOSET, WET BAR, AND MORE. INCLUDES 2 ASSIGNED PARKING SPACES.

Tax Year: 2023

Waterfront Y/N: Yes

Original List Price: \$595,000

MLS ID: A11692556

## **Building Details**

**Building Area Total: 1750** sq ft

Parking Features: 2 Or More Spaces, Guest, No

Motorcycle, No Rv/Boats, No Trucks/Trailers

View: Canal, Intracoastal View, Water View

**Building Name: ISLE OF PARADISE** 