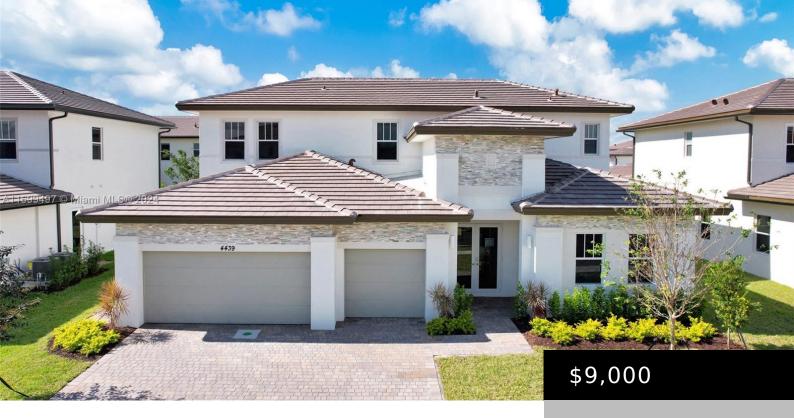

#### **4439 SW 122ND TER, DAVIE FL 33330**

https://www.bravoregroup.com

Welcome to Crescent Ridge in Davie, FL! This stunning new construction Manor model is nestled in a gated community of just 69 luxury homes. Offering 4 bedrooms, 3 full baths, and a spacious open concept, this home offers modern elegance at its finest. Enjoy added convenience with one bedroom on ground level along with a [...]

# **Property Features**

Status: Active Category: For Rent

Type: Single Family Residence Subdivision Name: Crescent Ridge

**Bedrooms: 4** beds **Bathrooms: 3** baths

**Living Square Feet: 3263** sq ft **Lot Size Square Feet: 7882** sq ft

Pets Allowed: Restrictions Or Possible Restrictions Date added: Added 2 weeks ago

Original List Price: \$9,000 Lease Term: 1 Year With Renewal Option

**DOM:** 2 **MLS ID:** A11699497

**Entry Location:** Foyer **Building Name:** Crescent Ridge

**Covered Spaces:** 3 **Construction Materials:** CBS Construction

**Builder Model:** Manor **Garage Spaces:** 3

Garage Y/N: Yes Roof: Flat Tile