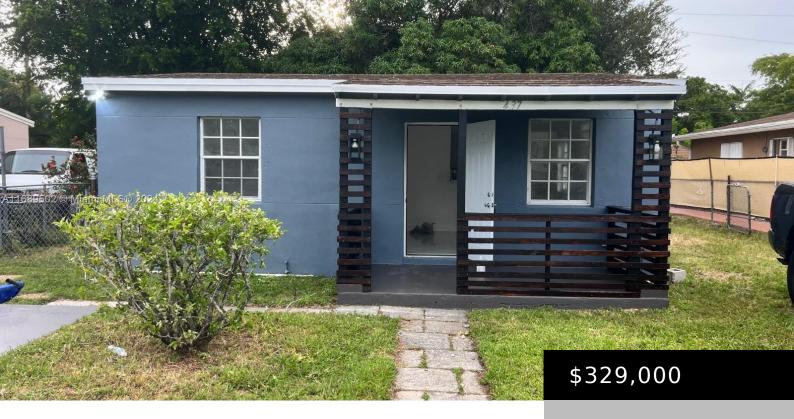

# 437 NW 14TH WAY, FORT LAUDERDALE FL 33311

https://www.bravoregroup.com

Here is a lovely 2/1 single family home in the heart of Fort-Lauderdale. The house is completely remodeled with new bathroom, new kitchen, new central ac, new electrical system, new plumbing system and much more. The roof is about 7 years old, fairly new. Located minutes from the beaches and las olas boulevard.

## **Property Features**

**Status:** Active **Category:** For Sale

Type: Single Family Residence Subdivision Name: FIRST ADD TO TUSKEGEE PAR

**Bedrooms: 2** beds **Bathrooms: 1** bath

**Living Square Feet: 672** sq ft **Lot Size Square Feet: 5650** sq ft

Tax Year: 2023 Tax Annual Amount: \$999

Date added: Added 4 hours ago Original List Price: \$329,000

**MLS ID:** A11689502