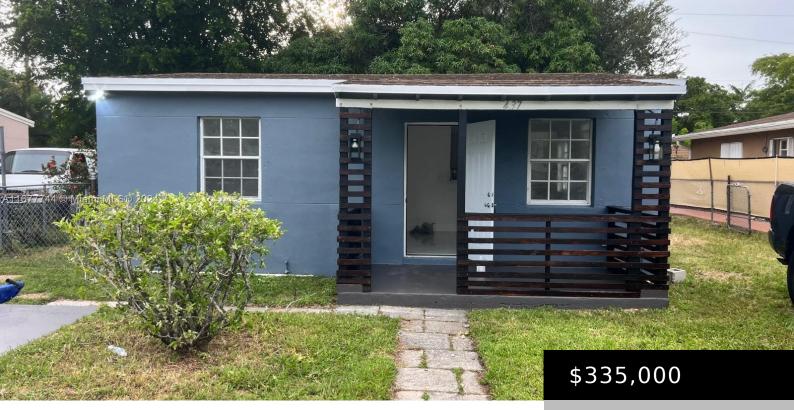

### 437 NW 14TH WAY, FORT LAUDERDALE FL 33311

https://www.bravoregroup.com

Nice lovely single family home. Very affordable 2/1 completely remodeled with new tile floor, new kitchen, new central Ac, new Bathroom, new plumbing, new electrical system. Close to major highways, minutes away from Las Olas, downtown of Fort-Lauderdale.

## **Property Features**

Status: ActiveCategory: For SaleType: Single Family ResidenceSubdivision Name: FIRST ADD TO TUSKEGEE PARBedrooms: 2 bedsBathrooms: 1 bathLiving Square Feet: 672 sq ftLot Size Square Feet: 5650 sq ftTax Year: 2023Tax Annual Amount: \$999County: Broward CountyDate added: Added 3 weeks agoOriginal List Price: \$335,000DOM: 1MLS ID: A11677744For Sale