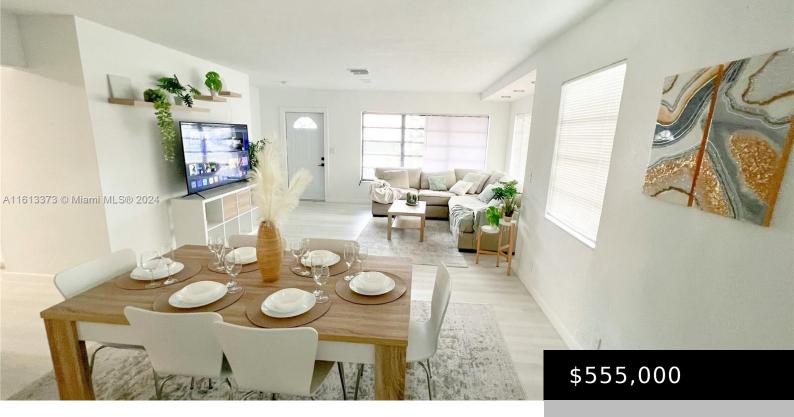

## 436 N 28TH AVE, HOLLYWOOD FL 33020

https://www.bravoregroup.com

NEW ROOF!!! Partially Remodeled Corner 3/2. PARTIALLY FURNISHED. 2 blocks from I95 and Close to Hollywood Beach Boulevard and the new Dania Pointe Mall. NEW Appliances, FURNITURE OPTIONAL, Good opportunity to live in or as a short-income investment.

## **Property Features**

Status: Active Category: For Sale

Type: Single Family Residence Subdivision Name: HOLLYWOOD LITTLE RANCHES

**Bedrooms: 3** beds **Bathrooms: 2** baths

Living Square Feet: 1320 sq ft Lot Size Square Feet: 7657 sq ft