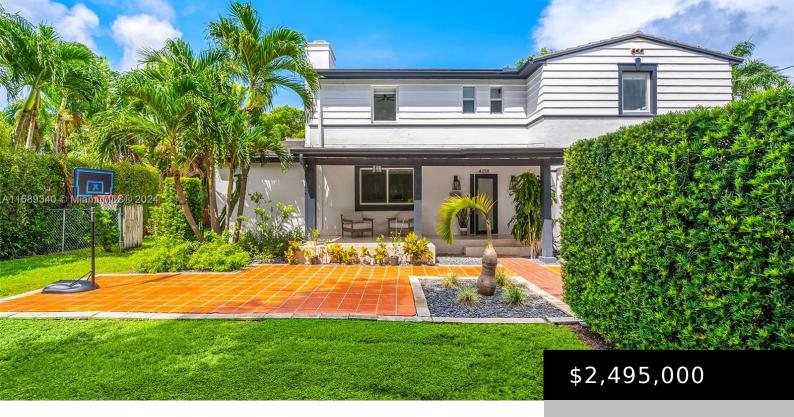

# 4258 N MICHIGAN AVE, MIAMI BEACH FL 33140

https://www.bravoregroup.com

Welcome to 4258 N Michigan, a 4br/5ba historic charmer nestled in tranquil Nautilus. Spanning approx. 2,700 sq. ft. and originally built in 1935, this renovated home features an open living room with deco fireplace, tons of natural light, a large, renovated eatin-kitchen with a massive laundry/utility room, original wood floors throughout, a newly updated playroom [...]

## **Property Features**

Status: Active

**Type:** Single Family Residence

Bedrooms: 4 beds

Living Square Feet: 2481 sq ft

**Tax Year: 2024** Pool Y/N: Yes

**Original List Price:** \$2,495,000

Category: For Sale

Subdivision Name: NAUTILUS EXTENSION 3RD

Bathrooms: 4 baths

Lot Size Square Feet: 8480 sq ft

Tax Annual Amount: \$36,069 Date added: Added 5 hours ago

MLS ID: A11689340

## **Building Details**

Building Area Total: 2481 sq ft Parking Features: Driveway, On Street

View: Garden, Pool **Building Name: NAUTILUS EXTENSION 3RD** 

Roof: Curved/S-Tile Roof