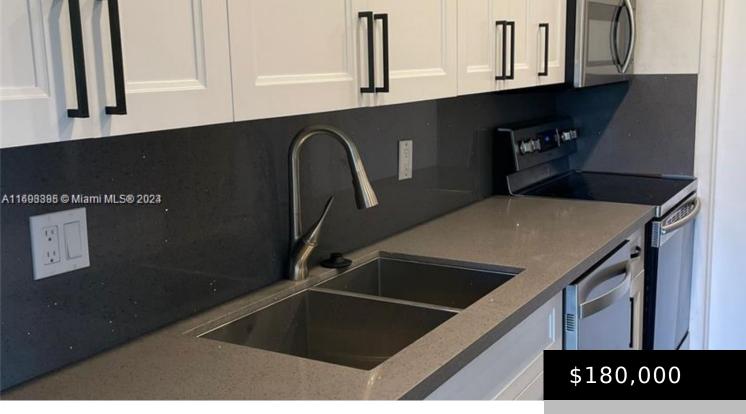

# 4164 INVERRARY DR # 301, LAUDERHILL FL 33319

https://www.bravoregroup.com

Spacious 2/2. Washer and dryer in unit for your convenience. The building's lobby door is resident keyed entry only, along with a security guard at the gate for the entrance of the community. Beautifull view from the valcony.

## **Property Features**

| Status: Active                 | Category: For Sale                        |
|--------------------------------|-------------------------------------------|
| Type: Condominium              | Subdivision Name: MANORS OF INVERRARY XII |
| Bedrooms: 2 beds               | Bathrooms: 2 baths                        |
| Living Square Feet: 1120 sq ft | Lot Size Square Feet: 0 sq ft             |
| Pets Allowed: No               | Association Y/N: Yes                      |
| Association Fee: \$2,313       | <b>Tax Year:</b> 2024                     |
| Tax Annual Amount: \$2,968     | Date added: Added 1 month ago             |
| Original List Price: \$180,000 | <b>DOM:</b> 4                             |
| MLS ID: A11693385              |                                           |