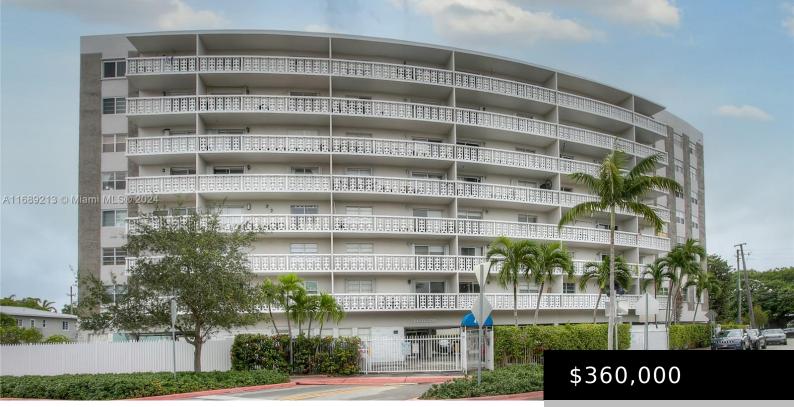

### 4141 NAUTILUS DR # 4B, MIAMI BEACH FL 33140

https://www.bravoregroup.com

Enjoy unparalleled paradise living at the EXCELSIOR Miami Beach in this spacious junior suite, located on the 4th floor. This unit features 1 Bedroom 1 Bath and a half bath, bathrooms and floors have been recently updated. Enjoy gourmet restaurants, and vibrant nightlife nearby within walking distance. Invest well in this piece of paradise.

## **Property Features**

| Status: Active                 | Category: For Sale                      |
|--------------------------------|-----------------------------------------|
| Type: Condominium              | Subdivision Name: EXCELSIOR CONDOMINIUM |
| Bedrooms: 1 bed                | Bathrooms: 1 bath                       |
| Living Square Feet: 760 sq ft  | Lot Size Square Feet: 0 sq ft           |
| Pets Allowed: No               | Association Y/N: Yes                    |
| Association Fee: \$498         | <b>Tax Year:</b> 2024                   |
| Tax Annual Amount: \$507       | Date added: Added 6 hours ago           |
| Original List Price: \$360,000 | MLS ID: A11689213                       |

# **Building Details**

| Building Area Total: 760 sq ft | StoriesTotal: 8                                    |
|--------------------------------|----------------------------------------------------|
| Parking Features: 1 Space      | Security Features: Complex Fenced, Elevator Secure |
| View: Other View, Skyline      | Building Name: EXCELSIOR CONDOMINIUM               |
| Covered Spaces: 1              | Construction Materials: CBS Construction           |
| Garage Spaces: 1               | Entry Level: 4                                     |
| Garage Y/N: Yes                |                                                    |