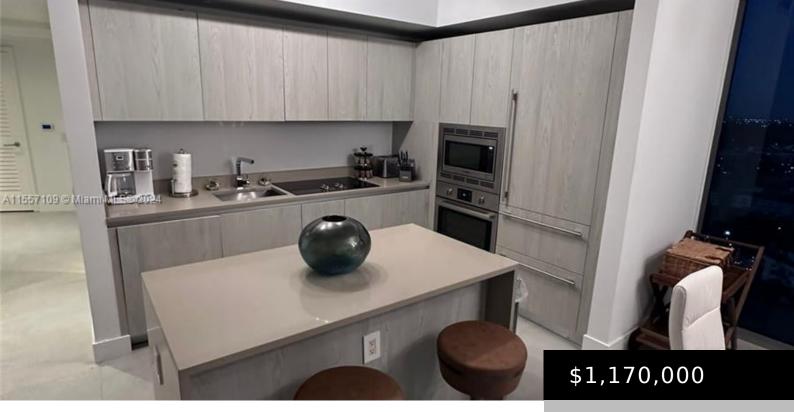

# 4111 S OCEAN DR # 2602, HOLLYWOOD FL 33019

https://www.bravoregroup.com

Corner unit with oceanfront view. 2BR, 2BA on the 26 floor at the Hyde Resort and Residences, Hollywood. Private elevator to the apartment, with high ceilings and porcelain floors. The Hyde Resort has a 5 – star amenities, gym, spa, pools, restaurants with 24 hour room service.

## **Property Features**

Status: Active Type: Condominium

Bedrooms: 2 beds Living Square Feet: 1145 sq ft Pets Allowed: Restrictions Or Possible Restrictions Association Fee: \$1,700 Tax Annual Amount: \$18,542 Date added: Added 6 months ago DOM: 172 Category: For Sale

#### Call us now

Phone: (305) 713-8000 Email: Bravo@RealtyAgent.com

| Patio & Porch Features: Open<br>Balcony | Architectural Style: High Rise                                                                                          |
|-----------------------------------------|-------------------------------------------------------------------------------------------------------------------------|
| View Y/N: Yes                           | <b>Appliances:</b> Dishwasher, Dryer, Electric Water Heater, Ice<br>Maker, Microwave, Electric Range, Wall Oven, Washer |
| Exterior Features: Open<br>Balcony      | Door Features: High Impact Doors                                                                                        |
| Cooling Y/N: Yes                        | Window Features: Clear Impact Glass                                                                                     |
| Cooling: Central Air                    | Interior Features: First Floor Entry, Elevator, Split Bedroom,<br>Walk-In Closet(s)                                     |
| Heating: Central                        | Flooring: Ceramic Floor                                                                                                 |