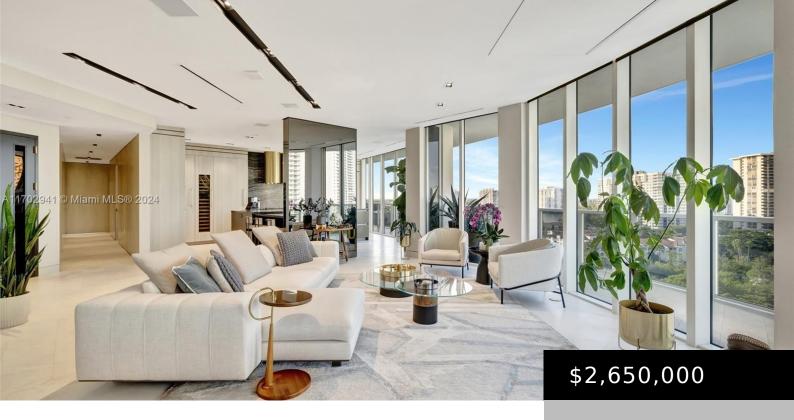

# 4100 ISLAND BLVD # 1004, AVENTURA FL 33160

https://www.bravoregroup.com

PRIVATE ELEVATOR OPENS DIRECTLY TO THIS IMPECCABLE DESIGNER DECORATED AND RENOVATED NE FACING 3 BED 3.5 BATH MASTERPIECE.... ONE OF A KIND!! BELLINI IS WILLIAMS ISLAND'S NEWEST BUILDING W/ ONLY 68 RESIDENCES. 10 FT FLOOR TO CEILING HURRICANE IMPACT WINDOWS AND PANORAMIC VIEWS FROM THE EXTENSIVE BALCONY. MARBLE AND WOOD FLOORING, OPEN CONCEPT ITALIAN KITCHEN, [...]

## **Property Features**

Status: Active Category: For Sale

**Type:** Condominium **Subdivision Name: BELLINI AT WILLIAMS ISLAN** 

**Bedrooms: 3** beds Bathrooms: 4 baths

Half Baths: 1 Living Square Feet: 2608 sq ft

**Exterior Features:** East Of Us1, Open Balcony

Window Features: Complete Impact Glass, Blinds,

**High Impact Windows** 

**Interior Features:** Lobby, Cooking Island, Elevator, Entrance Foyer, Split Bedroom, Walk-In

Closet(s), Storage

Flooring: Marble, Wood

Cooling Y/N: Yes

**Cooling:** Central Air, Electric

Architectural Style: High Rise

**Heating:** Central, Electric

Call us now

Phone: (305) 713-8000