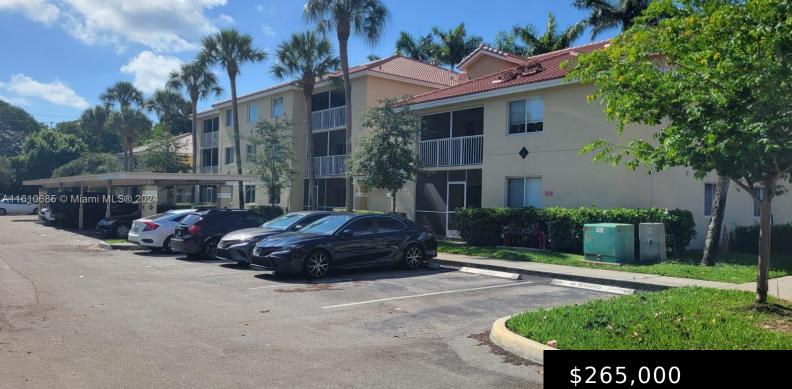

## 410 S PARK RD # 108, HOLLYWOOD FL 33021

https://www.bravoregroup.com

\*\*\*GREAT VALUE\*\*\* 2 BED / 2 BATH GATED CONDO UNIT IN THE HEART OF THE CITY OF HOLLYWOOD. PINEHURST CLUB CONDO'S OUTSTANDING LOCATION IS PRIME FOR THE RESIDENTS TO ENJOY. CLOSE TO THE BEACHES, FINE DINING & SHOPPING, HIGHWAYS, AND FORT LAUDERDALE INTERNATIONAL AIRPORT. PINEHURST'S GATED COMMUNITY OFFERS HEATED POOL, SPA, TENNIS COURT, CLUB HOUSE [...]

# **Property Features**

| Status: Active                 | Category: For Sale                     |
|--------------------------------|----------------------------------------|
| Type: Condominium              | Subdivision Name: PINEHURST CLUB CONDO |
| Bedrooms: 2 beds               | Bathrooms: 2 baths                     |
| Living Square Feet: 820 sq ft  | Lot Size Square Feet: 0 sq ft          |
| Pets Allowed: Maximum 20 Lbs   | Association Y/N: Yes                   |
| Association Fee: \$541         | <b>Tax Year:</b> 2023                  |
| Tax Annual Amount: \$4,069     | Date added: Added 5 hours ago          |
| Original List Price: \$265,000 | <b>DOM:</b> 126                        |
| MLS ID: A11610685              |                                        |

# **Building Details**

| Building Area Total: 820 sq ft | StoriesTotal: 3                          |
|--------------------------------|------------------------------------------|
| Parking Features: 1 Space      | Security Features: Walled                |
| View: Other View               | Building Name: PINEHURST                 |
| Covered Spaces: 1              | Construction Materials: CBS Construction |
| Garage Spaces: 1               | Entry Level: 1                           |
| Garage Y/N: Yes                |                                          |