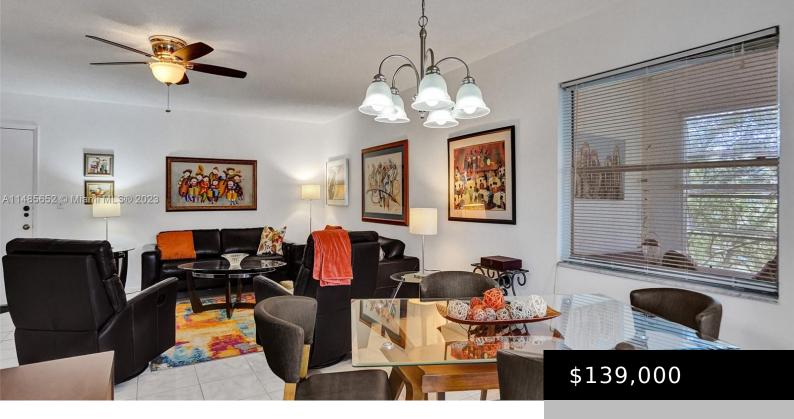

### 4047 NW 16TH ST # 307, LAUDERHILL FL 33313

https://www.bravoregroup.com

Just Reduced! IMMACULATE and BRIGHT Corner unit with 2 bedrooms & 2 bathrooms with large wrap around porch with views on the canal. Large updated unit with TILE floor throughout, This one will sell ALL FURNISHED & TURNKEY with everything you need! White kitchen with stainless steel appliances. Both bathrooms were also updated with new [...] • 2 beds

## **Property Features**

| Status: Active                 | Category: For Sale                                            |
|--------------------------------|---------------------------------------------------------------|
| Type: Condominium              | Subdivision Name: MAJESTIC GARDENS CONDOMIN, MAJESTIC GARDENS |
| Bedrooms: 2 beds               | Bathrooms: 2 baths                                            |
| Living Square Feet: 980 sq ft  | Lot Size Square Feet: 0 sq ft                                 |
| Pets Allowed: No               | Association Y/N: Yes                                          |
| Association Fee: \$400         | <b>Tax Year:</b> 2023                                         |
| Tax Annual Amount: \$2,168     | Waterfront Y/N: Yes                                           |
| County: Broward County         | Date added: Added 10 months ago                               |
| Original List Price: \$164,999 | <b>DOM:</b> 259                                               |
| MLS ID: A11485652              |                                                               |