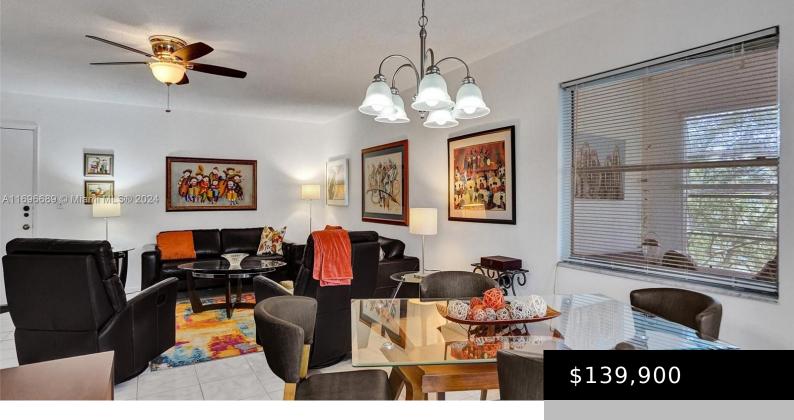

### 4047 NW 16TH ST # 307, LAUDERHILL FL 33313

https://www.bravoregroup.com

IMMACULATE and BRIGHT Corner unit with 2 bedrooms & 2 bathrooms with large wrap around porch with views on the canal. Large updated unit with TILE floor throughout, This one will sell ALL FURNISHED & TURNKEY with everything you need! White kitchen with stainless steel appliances. Both bathrooms were also updated with new vanities and [...]

## **Property Features**

| Status: Active                | Category: For Sale                                               |
|-------------------------------|------------------------------------------------------------------|
| Type: Condominium             | Subdivision Name: MAJESTIC GARDENS<br>CONDOMIN, MAJESTIC GARDENS |
| Bedrooms: 2 beds              | Bathrooms: 2 baths                                               |
| Living Square Feet: 980 sq ft | Lot Size Square Feet: 0 sq ft                                    |
| Pets Allowed: No              | Association Y/N: Yes                                             |
| Association Fee: \$400        | <b>Tax Year:</b> 2023                                            |
| Tax Annual Amount: \$2,168    | Waterfront Y/N: Yes                                              |
| Date added: Added 5 hours ago | Original List Price: \$139,900                                   |
| <b>DOM:</b> 1                 | MLS ID: A11696689                                                |