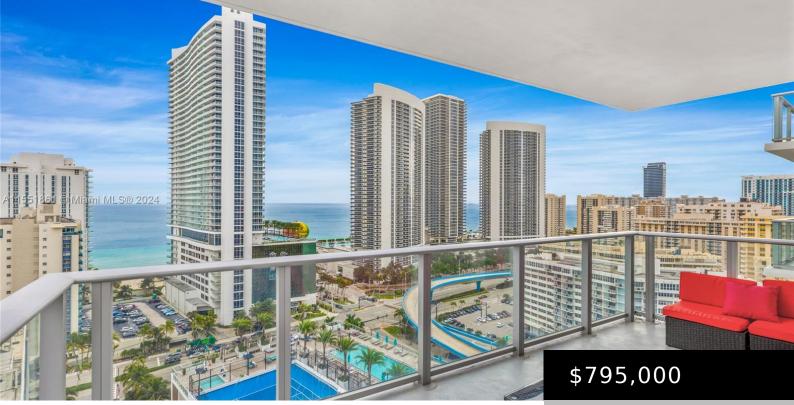

### 4010 S OCEAN DR # R1601, HOLLYWOOD FL 33019

https://www.bravoregroup.com

BRIGHT CORNER UNIT ELEGANTLY FURNISHED AT HYDE BEACH HOUSE WITH OCEAN AND INTRACOASTAL VIEWS FEATURES THE MOST FAVORABLE, 2 DAYS MIN, HOTEL RENTAL PROGRAM. TILED WITH COZY WOOD LOOKING FLOORS, EUROPEAN STYLE CABINETRY. RESORT STYLE AMENITIES, CONCIERGE SERVICE, BEACH SERVICE, VALET AND MUCH MORE. DM LISTING AGENT

## **Property Features**

| Status: Active                 | Category: For Sale                       |
|--------------------------------|------------------------------------------|
| Type: Hotel/Motel              | Subdivision Name: 4010 SOUTH OCEAN CONDO |
| Bedrooms: 2 beds               | Bathrooms: 2 baths                       |
| Living Square Feet: 1044 sq ft | Lot Size Square Feet: 0 sq ft            |
| Pets Allowed: Maximum 20 Lbs   | Association Y/N: Yes                     |
| Association Fee: \$1,801       | <b>Tax Year:</b> 2023                    |
| Tax Annual Amount: \$12,377    | Waterfront Y/N: Yes                      |
| County: Broward County         | Date added: Added 9 months ago           |
| Original List Price: \$795,000 | MLS ID: A11551861                        |

# **Building Details**

| Building Area Total: 1044 sq ft          | StoriesTotal: 45                |
|------------------------------------------|---------------------------------|
| Parking Features: 1 Space                | Security Features: Doorman      |
| View: Bay, Intracoastal View, Ocean View | Building Name: HYDE BEACH HOUSE |
| Construction Materials: CBS Construction | Entry Level: 25                 |