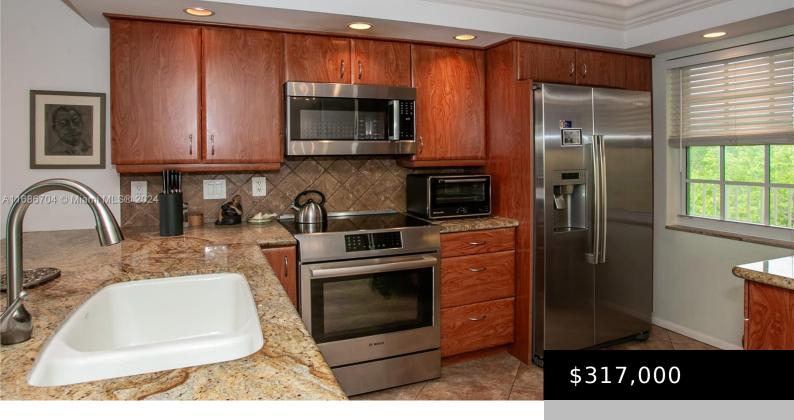

# 4000 CYPRESS GROVE WAY # 510, POMPANO BEACH FL 33069

https://www.bravoregroup.com

VERY SERENE COMPLETELY REMODELED GOLF VIEW UNIT IN THE EXCLUSIVE PALM-AIRE COUNTRY CLUB. THIS BEAUTIFUL 3
BEDROOM TOP FLOOR CORNER UNIT HAS WOOD FLOORING,
OPEN KITCHEN WITH GRANITE COUNTERTOPS, ALL NEWER
STAINLESS STEEL KITCHEN APPLIANCES, NEWER A/C. NEWER
WASHER AND DRYER. REMODELED BATHROOMS WITH GRANITE
COUNTERS, NEW SHOWER DOOR, ALL IMPACT WINDOWS,
ENCLOSED PATIO WITH [...]