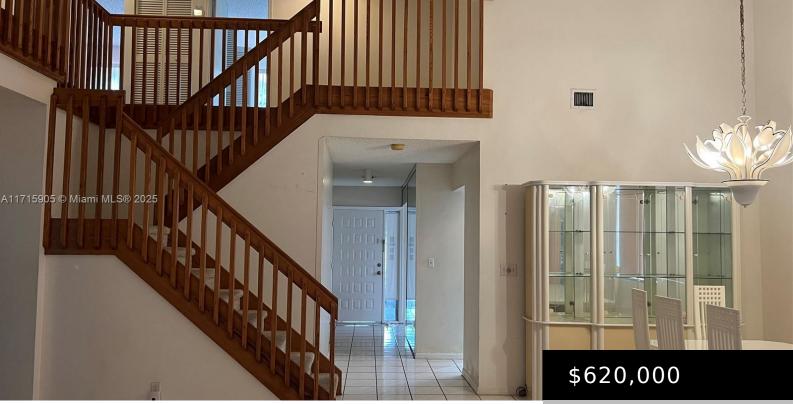

#### 3890 AMALFI DR, HOLLYWOOD FL 33021

https://www.bravoregroup.com

This hidden gem is a rare find within the L'Etoile at Emerald Pointe community at the heart of Hollywood. It is one of the largest floor plan models with high ceilings, grand staircase, and 2 car garage. Primary suite with walk-in closets, huge tub and shower is on the ground floor, 2 bedrooms with bathroom [...]

### **Property Features**

| Status: Active                   | Category: For Sale                                  |
|----------------------------------|-----------------------------------------------------|
| Type: Single Family Residence    | Subdivision Name: EMERALD POINTE, L'Etoile          |
| Bedrooms: 3 beds                 | Bathrooms: 3 baths                                  |
| Half Baths: 1                    | Living Square Feet: 2346 sq ft                      |
| Lot Size Square Feet: 3978 sq ft | Pets Allowed: Restrictions Or Possible Restrictions |
| Association Y/N: Yes             | Association Fee: \$282                              |
| <b>Tax Year:</b> 2024            | Tax Annual Amount: \$5,269                          |
| Date added: Added 5 days ago     | Original List Price: \$620,000                      |
| <b>DOM:</b> 3                    | MLS ID: A11715905                                   |