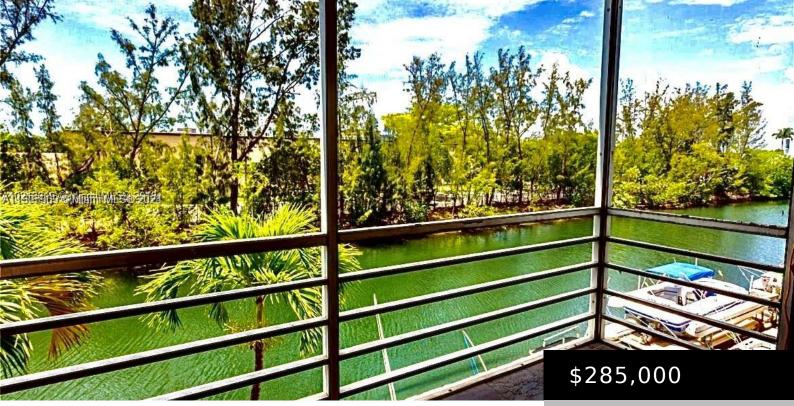

### 3660 NE 166TH ST # 304, NORTH MIAMI BEACH FL 33160

https://www.bravoregroup.com

Amazing and upgraded condo 2/2 located on the prestigious police-guarded community of Eastern Shores. The unit features renovated kitchen granite counter tops, screened balcony, Jacuzzi, stainless steel appliances, balcony, pet friendly building, all ages, assigned parking, clubhouse pool overlooking beautiful canal view, and minutes to Sunny Isles Beach! 48 HOURS NOTICE REQUIRED DUE TO TENANT'S [...]

## **Property Features**

| Status: Active                 | Category: For Sale                          |
|--------------------------------|---------------------------------------------|
| Type: Condominium              | Subdivision Name: EASTERN SHORES WHITE HOUS |
| Bedrooms: 2 beds               | Bathrooms: 2 baths                          |
| Living Square Feet: 1025 sq ft | Lot Size Square Feet: 0 sq ft               |
| Pets Allowed: Maximum 20 Lbs   | Association Y/N: Yes                        |
| Association Fee: \$1,266       | <b>Tax Year:</b> 2023                       |
| Tax Annual Amount: \$4,208     | Waterfront Y/N: Yes                         |
| County: Miami-Dade County      | Date added: Added 1 year ago                |
| Original List Price: \$345,000 | <b>DOM:</b> 353                             |
| MLS ID: A11507363              |                                             |

## **Building Details**

| Building Area Total: 1025 sq ft | StoriesTotal: 8                          |
|---------------------------------|------------------------------------------|
| Parking Features: 1 Space       | Security Features: Lobby Secured         |
| View: Canal                     | Building Name: EASTERN SHORES WHITE HOU  |
| Covered Spaces: 1               | Construction Materials: CBS Construction |
| Garage Spaces: 1                | Entry Level: 3                           |
| Garage Y/N: Yes                 |                                          |