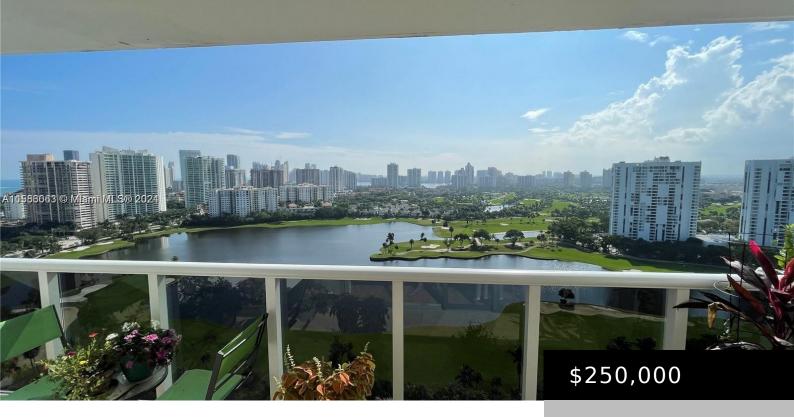

# 3625 N COUNTRY CLUB DR # 2507, AVENTURA FL 33180

https://www.bravoregroup.com

ELDORADO TOWERS OFFERS SECURED LOBBY, FOB ACCESS AND DOORMAN. THIS UNIT OVERLOOKS THE GOLF COURSE AND CITY SKYLINE TO THE SOUTH AND THE EAST. IT IS CENTRALLY LOCATED ON COUNTRY CLUB DRIVES SCENIC CIRCLE SURROUNDING GOLF COURSE AND A SHORT DISTANCE TO AVENTURA MALL, MANY CONVENIENT FOOD MARKETS, EATERIES, RETAILERS, BANKING, PARKS, BEACHES AND HIGHWAY. [...]

# **Building Details**

**Number Of Units Total: 216 Building Area Total: 755** sq ft

StoriesTotal: 27 Parking Features: 1 Space, Guest

**Security Features:** Elevator Secure, Card Entry, Lobby **View:** Golf View

Lot Size Square Feet: 0 sq ft Pets Allowed: No

**Association Y/N:** Yes **Association Fee:** \$725

Tax Year: 2023 Tax Annual Amount: \$3,243

Waterfront Y/N: Yes Date added: Added 2 days ago

Original List Price: \$250,000 DOM: 129