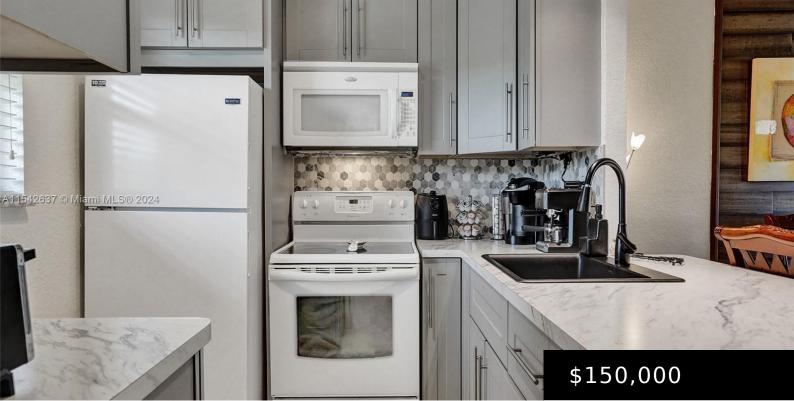

### 3531 NW 50TH AVE # 613, LAUDERDALE LAKES FL 33319

https://www.bravoregroup.com

New beautiful and modern remodeled unit in the popular Hawaiian Gardens Phase 4. Don't miss it! Amazing water views from everywhere! This one features an opened kitchen with new grey cabinets, tile floor throughout, walls with wood accent & new windows throughout. Remodeled bathroom. This one will sell all furnished and turnkey, Ready to move-in. [...]

## **Property Features**

| Status: Active                 | Category: For Sale                                       |
|--------------------------------|----------------------------------------------------------|
| Type: Condominium              | Subdivision Name: BAMBOO GARDENS CONDO, HAWAIIAN GARDENS |
| Bedrooms: 1 bed                | Bathrooms: 1 bath                                        |
| Living Square Feet: 684 sq ft  | Lot Size Square Feet: 0 sq ft                            |
| Pets Allowed: No               | Association Y/N: Yes                                     |
| Association Fee: \$450         | <b>Tax Year:</b> 2023                                    |
| Tax Annual Amount: \$2,853     | Waterfront Y/N: Yes                                      |
| County: Broward County         | Date added: Added 9 months ago                           |
| Original List Price: \$150,000 | <b>DOM:</b> 126                                          |
| MLS ID: A11542637              |                                                          |

# **Building Details**

| Building Area Total: 684 sq ft             | StoriesTotal: 3                     |
|--------------------------------------------|-------------------------------------|
| Parking Features: 1 Space, Assigned, Guest | Security Features: TV Camera        |
| View: Lake, Water View                     | Building Name: BAMBOO GARDENS CONDO |
| Construction Materials: CBS Construction   | Entry Level: 3                      |

#### Call us now

Phone: (305) 713-8000 Email: Bravo@RealtyAgent.com

| Patio & Porch Features: Patio        | Architectural Style: Garden Apartment, Patio/Cluster                   |
|--------------------------------------|------------------------------------------------------------------------|
| View Y/N: Yes                        | <b>Appliances:</b> Dishwasher, Microwave, Electric Range, Refrigerator |
| Cooling Y/N: Yes                     | Waterfront Features: Lake                                              |
| Cooling: Ceiling Fan(s), Central Air | Interior Features: Third Floor Entry, Elevator                         |
| Heating: Central                     | Furnished: Furnished, Turn Key Furnished                               |
| Flooring: Tile                       |                                                                        |