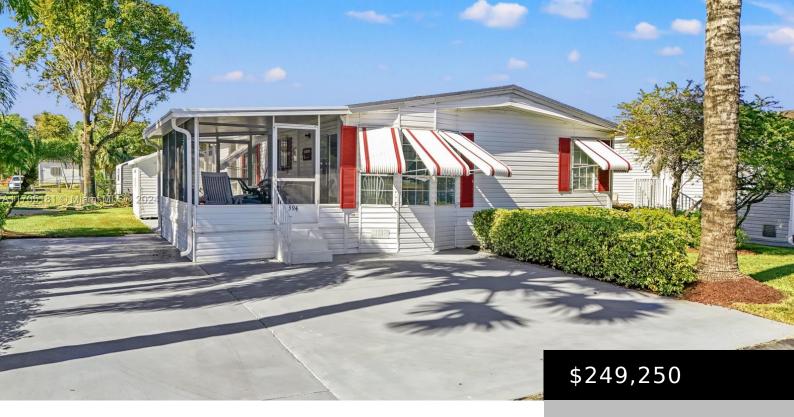

## 35303 SW 180TH AVE UNIT 394, HOMESTEAD FL 33034

https://www.bravoregroup.com

Stunning 2-bedroom, 2-bathroom manufactured home located on the largest single lot in Gateway West, a 55 and older community where residents own the land and enjoy low HOA fees.

Additionally, there is a boat/RV storage area available for a low yearly rate if desired. This unit boasts a split bedroom floor plan, spacious living and [...]

- 2 heds
- 2 haths
- Mobile Home
- For Sale
- Active

## **Property Features**

Call us now

Phone: (305) 713-8000

Email: Bravo@RealtyAgent.com

Status: Active

Type: Mobile Home

Bedrooms: 2 beds

Living Square Feet: 1170 sq ft