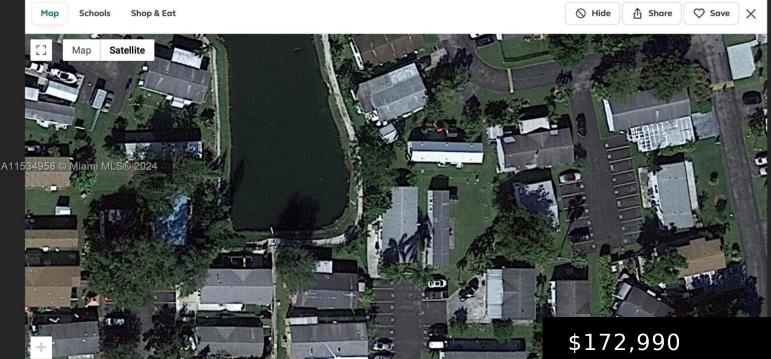

### 35250 SW 177TH CT #194, HOMESTEAD FL 33034

https://www.bravoregroup.com

Fenced-in spacious 14 1/2ft wide with land included, 2/2 manufactured home located minutes from the Florida Keys with Community amenities, with the lake on the southwest corner of the property—a great opportunity for investors.

## **Property Features**

| Status: Active                 | Category: For Sale                          |
|--------------------------------|---------------------------------------------|
| Type: Mobile Home              | Subdivision Name: GATEWAY ESTATES PARK COND |
| Bedrooms: 2 beds               | Bathrooms: 2 baths                          |
| Living Square Feet: 1040 sq ft | Lot Size Square Feet: 5245 sq ft            |
| Association Y/N: Yes           | Association Fee: \$174                      |
| <b>Tax Year:</b> 2023          | Tax Annual Amount: \$1,325                  |
| County: Miami-Dade County      | Date added: Added 9 months ago              |
| Original List Price: \$215,000 | <b>DOM:</b> 229                             |
| MLS ID: A11534958              |                                             |