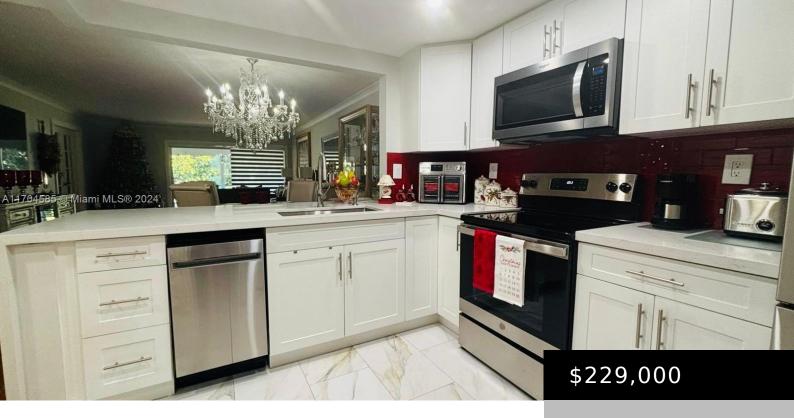

# 3501 INVERRARY DR # 201, LAUDERHILL FL 33319

https://www.bravoregroup.com

This exquisitely presented in a 55+ community offers luxurious living in a tranquil setting. Spanning 1,364 square feet unit features 3 bd + 2 bth, perfectly designed for comfort and convenience. Beautiful tile and wood floors throughout. Stunning quartz countertops gives space for cooking and entertaining. Convenient washer-dryer in the unit. This corner unit adds [...]

#### **Amenities & Features**

Call us now

Phone: (305) 713-8000

Email: Bravo@RealtyAgent.com

**Architectural Style:** Corner Unit

**Appliances:** Dishwasher, Dryer, Microwave,

Electric Range, Refrigerator, Washer