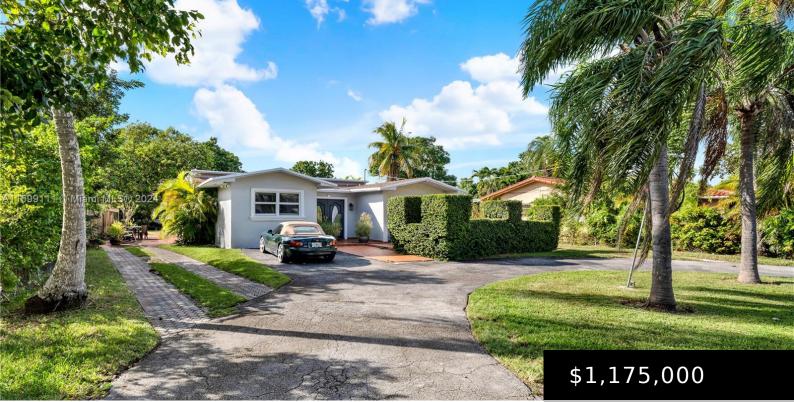

#### 3500 SW 108TH AVE, MIAMI FL 33165

https://www.bravoregroup.com

This Home in very sought after Westchester area is one if the very few properties with a 1/2 Acre Lot (Just under 22k square feet). Home is actually 5/5 with newer kitchen and bathrooms. Back of home is unoccupied. Centrally located with A+ School District. Home can be expanded or build a custom home with [...]

# **Property Features**

Status: Active
Type: Single Family Residence
Bedrooms: 4 beds
Living Square Feet: 2906 sq ft
Date added: Added 1 week ago

Category: For Sale Subdivision Name: ROSMONT SUB Bathrooms: 3 baths Lot Size Square Feet: 21780 sq ft DOM: 6