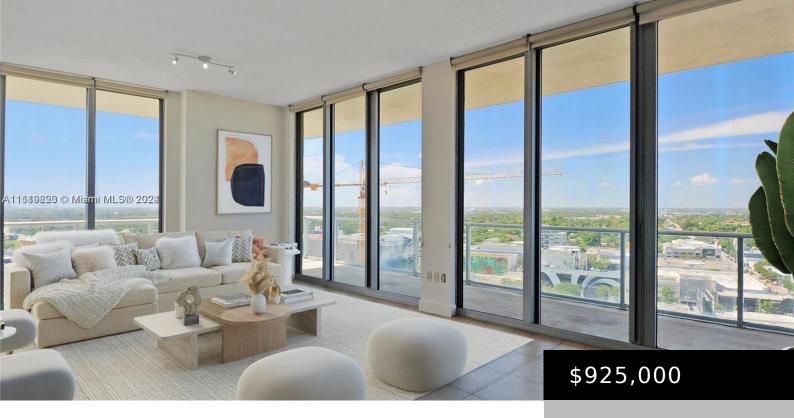

#### **3470 E COAST AVE # H1704, MIAMI FL 33137**

https://www.bravoregroup.com

Welcome to this stunning condo located at 2 Midtown. This 2-bedroom + Den, 2-bathroom corner unit offers a total of 1242 square feet of luxurious living space. As you step inside, you'll be greeted by floor-to-ceiling windows that bathe the interior in natural light and offer breathtaking city, water, and panoramic views. Unbeatable location in [...]

# **Property Features**

Status: Active

**Type:** Condominium

Bedrooms: 2 beds

Living Square Feet: 1242 sq ft

Pets Allowed: Restrictions Or Possible

Restrictions

**Association Fee: \$1,397** 

## **Building Details**

Building Area Total: 1242 sq ft

Parking Features: 1 Space, Assigned,

Covered

View: Bay, Skyline, Water View

**Covered Spaces:** 1

**Accessibility Features:** Accessible

**Elevator Installed** 

**Cooling:** Central Air, Electric

Interior Features: Split Bedroom, Volume

Ceilings, Den/Library/Office

Flooring: Tile

Architectural Style: High Rise

**Appliances:** Dishwasher, Dryer, Microwave,

Electric Range, Refrigerator, Washer