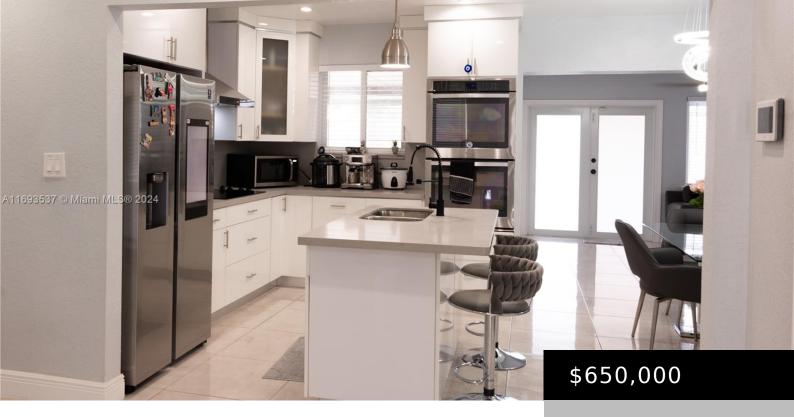

### 3450 NW 83RD ST, MIAMI FL 33147

https://www.bravoregroup.com

Beautifully Remodeled 4/3 home with modern upgrades. Featuring Impact Doors, New Windows throughout offering natural lighting, New A/C (2023) and New Roof (2019). A Bonus 1/1 addition ideal for guests and/or in-law quarters. Spacious backyard, An aluminum roof covers the patio making it perfect for entertaining or relaxation. The property offers a Large driveway with [...]

Category: For Sale

**Subdivision Name: GREENVILLE MANOR** 

Bathrooms: 2 baths

Lot Size Square Feet: 8175 sq ft

Tax Annual Amount: \$4,769 **Original List Price:** \$650,000

MLS ID: A11693537