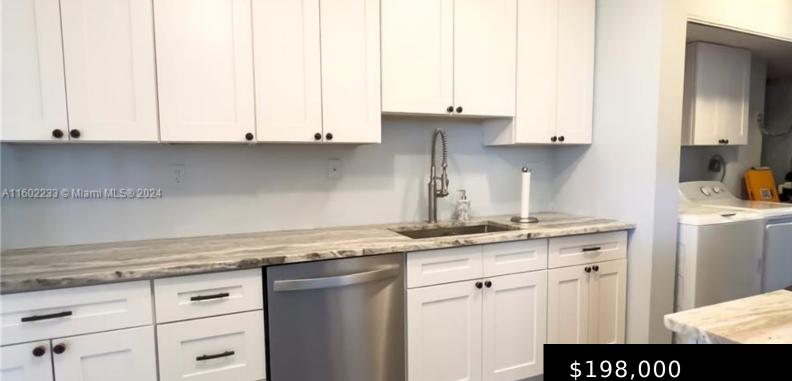

### 3450 BLUE LAKE DR # 105, POMPANO BEACH FL 33064

https://www.bravoregroup.com

Fabulously updated 1 bed 1 & 1/2 bath 1st floor corner unit available! Do not miss out on this opportunity. This property features new flooring throughout and was just painted. Modern updated kitchen with stunning granite countertops, bright cabinetry and new appliances including washer and dryer. A bright spacious living area overlooking the oversized covered [...]

## **Property Features**

| Status: Active                 | Category: For Sale                                       |
|--------------------------------|----------------------------------------------------------|
| Type: Condominium              | Subdivision Name: Blue Lake Apt Condos, Blue Lake Condos |
| Bedrooms: 1 bed                | Bathrooms: 2 baths                                       |
| Half Baths: 1                  | Living Square Feet: 850 sq ft                            |
| Lot Size Square Feet: 0 sq ft  | Pets Allowed: No, Restrictions Or Possible Restrictions  |
| Association Y/N: Yes           | Association Fee: \$304                                   |
| <b>Tax Year:</b> 2023          | Tax Annual Amount: \$547                                 |
| County: Broward County         | Date added: Added 5 months ago                           |
| Original List Price: \$208,000 | <b>DOM:</b> 113                                          |
| MLS ID: A11602233              |                                                          |

#### Call us now

Phone: (305) 713-8000 Email: Bravo@RealtyAgent.com

| Patio & Porch Features: Screened<br>Porch | Architectural Style: Corner Unit                                                                                       |
|-------------------------------------------|------------------------------------------------------------------------------------------------------------------------|
| View Y/N: Yes                             | <b>Appliances:</b> Dishwasher, Disposal, Dryer, Microwave,<br>Electric Range, Refrigerator, Self Cleaning Oven, Washer |
| Cooling Y/N: Yes                          | Window Features: High Impact Windows                                                                                   |
| Cooling: Ceiling Fan(s), Central Air      | Interior Features: First Floor Entry                                                                                   |
| Heating: Central                          | Furnished: Unfurnished                                                                                                 |
| Flooring: Vinyl                           |                                                                                                                        |