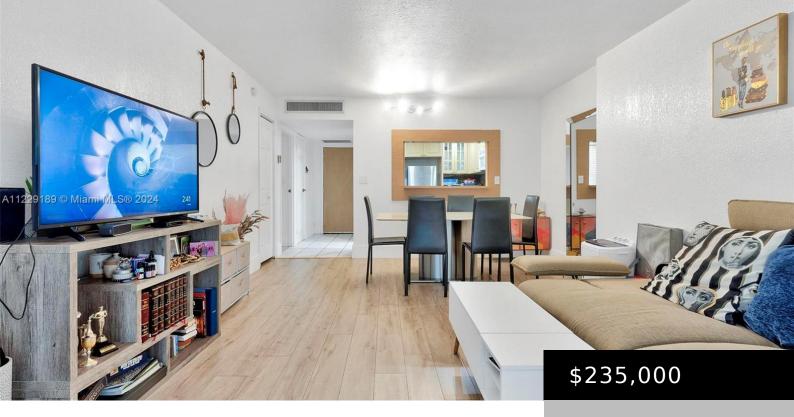

# 3401 N COUNTRY CLUB DR # 406, AVENTURA FL 33180

https://www.bravoregroup.com

With an extraordinary location, this beautiful 1 bed/ 1 bath condo is at a walking distance to the biggest mall in the area: the Aventura Mall. Also the Gulfstream Park, Hollywood Beach, Winn Dixie, schools, banks, restaurants and more are near by. Top ammenities that include modern barbecues, pool, party saloon, card room, library and [...]

### **Property Features**

Status: Active

**Type:** Condominium

Bedrooms: 1 bed

Living Square Feet: 741 sq ft

Pets Allowed: No

**Association Fee: \$542** 

**Tax Annual Amount:** \$2,236

## **Building Details**

Building Area Total: 741 sq ft StoriesTotal: 7

Parking Features: 1 Space **Security Features:** Lobby Secured, Security Patrol

**Building Name:** ENSENADA CONDO BLDG E-11

**Construction Materials:** CBS Construction

Interior Features: First Floor Entry, Other,

Walk-In Closet(s)

Flooring: Wood

**Appliances:** Dishwasher, Microwave, Other

Equipment/Appliances, Refrigerator

Cooling Y/N: Yes

Cooling: Central Air

**Heating:** Central