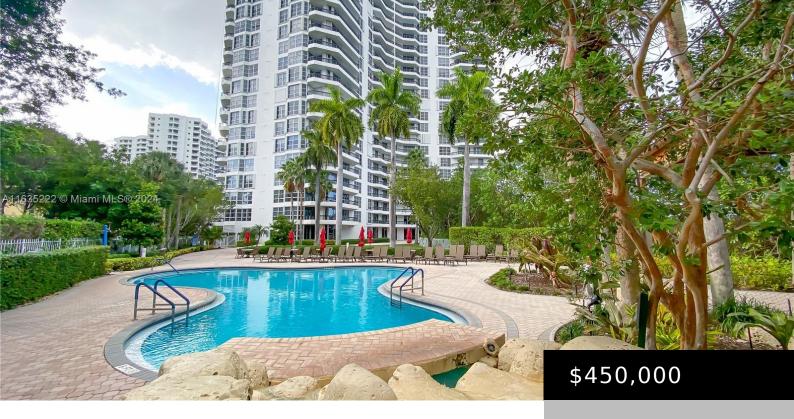

#### **3400 NE 192ND ST, AVENTURA FL 33180**

https://www.bravoregroup.com

BEAUTIFUL LOWER PENTHOUSE UNIT FACING THE TURNBERRY GOLF COURSE. SPECTACULAR VIEW!!!! UNIT FEATURES PORCELAIN FLOORS, AN UPDATED OPEN KITCHEN WITH STAINLESS STEEL APPLIANCES, AND A HUGE MASTER BEDROOM WITH A WALK-IN CLOSET. AMENITIES INCLUDE TENNIS COURTS, POOL, JACUZZI, SAUNA, FITNESS CENTER, GAME ROOM, AND MUCH MORE!! WASHER AND DRYER INCLUDED IN THE UNIT. COVERED PARKING. [...]

## **Property Features**

Status: Active

**Type:** Condominium

Bedrooms: 2 beds

Living Square Feet: 1181 sq ft

Pets Allowed: Restrictions Or Possible

Restrictions

**Association Fee: \$1,326** 

### **Building Details**

**Building Area Total: 1181** sq ft **StoriesTotal:** 32

**Parking Features:** 1 Space, Guest **Security Features:** Guard At Site, Lobby Secured

View: Golf View, Lake

Building Name: MYSTIC POINTE