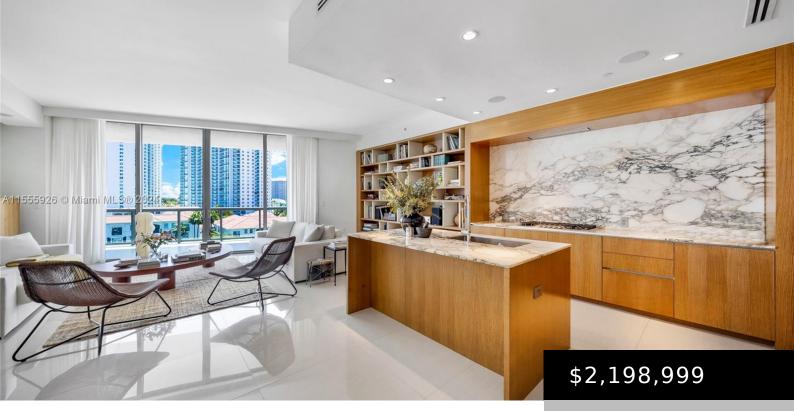

### 3250 NE 188TH STREET # 608, AVENTURA FL 33180

https://www.bravoregroup.com

Welcome to Echo Aventura!!! ONE ON THE MARKET CORNER UNIT!TTHE SPECIOUS LIVING AREA! Motivated seller , welcomes to reasonable offers!

# **Property Features**

| Status: Active                   | Category: For Sale                                         |
|----------------------------------|------------------------------------------------------------|
| Type: Condominium                | Subdivision Name: ECHO AT AVENTURA Condo, ECHO AT AVENTURA |
| Bedrooms: 3 beds                 | Bathrooms: 6 baths                                         |
| Half Baths: 1                    | Living Square Feet: 2518 sq ft                             |
| Lot Size Square Feet: 0 sq ft    | Pets Allowed: No                                           |
| Association Y/N: Yes             | Association Fee: \$2,666                                   |
| <b>Tax Year:</b> 2023            | Tax Annual Amount: \$21,472                                |
| County: Miami-Dade County        | Date added: Added 9 months ago                             |
| Original List Price: \$2,500,000 | <b>DOM:</b> 220                                            |
| MLS ID: A11555926                |                                                            |

# **Building Details**

| Building Area Total: 2518 sq ft    | StoriesTotal: 10                                                                         |
|------------------------------------|------------------------------------------------------------------------------------------|
| Parking Features: 2 Or More Spaces | <b>Security Features:</b> Doorman, Elevator Secure, Lobby Secured, Other, Private Guards |
| View: Intracoastal View            | Building Name: ECHO AT AVENTURA Condo                                                    |
| Covered Spaces: 1                  | Construction Materials: CBS Construction                                                 |
| Builder Model: ECHO AT AVENTURA    | Garage Spaces: 1                                                                         |
| Entry Level: 6                     | Garage Y/N: Yes                                                                          |

#### Architectural Style: Corner Unit

**Appliances:** Dishwasher, Disposal, Dryer, Microwave, Refrigerator, Washer

Cooling Y/N: Yes

Cooling: Other

Heating: Central

View Y/N: Yes

Exterior Features: Barbeque

Window Features: Clear Impact Glass

Interior Features: Elevator, Walk-In Closet(s)

Flooring: Marble